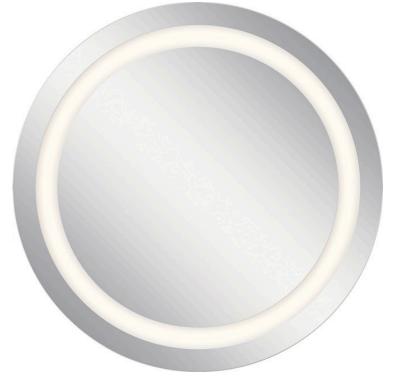

# 33.5" x 33.5" LED Backlit Mirror

Yes

Yes

1.65"

33.50" 33.50"

1.65"

LED

Damp 33.00 LBS

#### Housing

Diffuser Description Primary Material Shade Description Shade Dimensions Mirror STEEL Mirror With 3" Frosted Edge 33"