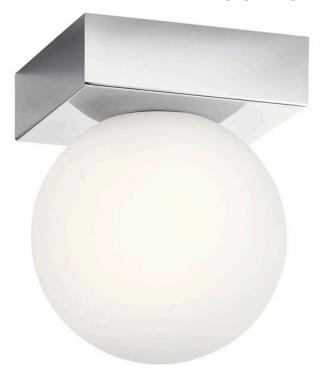

## **SPECIFICATIONS**

| SFECIFICATIONS                                          |                                                        |  |  |  |
|---------------------------------------------------------|--------------------------------------------------------|--|--|--|
| Certifications/Qualifications                           |                                                        |  |  |  |
| Prop65                                                  | Yes<br>www.kichler.com/warranty                        |  |  |  |
| Dimensions                                              |                                                        |  |  |  |
| Weight<br>Height<br>Width                               | 1.10 LBS<br>7.75"<br>8.00"                             |  |  |  |
| Light Source                                            |                                                        |  |  |  |
| Downward-facing Bulbs<br>Delivered Lumens               | n/a<br>1020                                            |  |  |  |
| Mounting/Installation                                   |                                                        |  |  |  |
| Interior/Exterior<br>Location Rating<br>Mounting Weight | INTERIOR<br>Accessory,Listing Not Required<br>7.83 LBS |  |  |  |

## **FIXTURE ATTRIBUTES**

Color Temperature Range

Color Rendering Index

Kelvin Temperature

| Н | O | us | in | q |
|---|---|----|----|---|
|   |   |    |    | • |

**Photometrics** 

Diffuser Description Etched Opal Primary Material GLASS

## **Product/Ordering Information**

SKU 83982
Finish Clear
Style Contem

Style Contemporary UPC 887913839824

## **Finish Options**

Clear