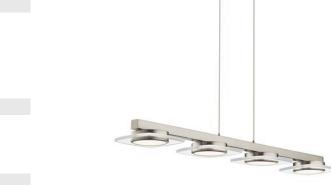

## Azenda™ LED 4 Light Linear Pendant Brushed Nickel

www.kichler.com/warranty

N/A

Yes

8" X 4.75"

8.16 LBS

2.50" 33.50"

6.00"

#### Housing

Diffuser Description Primary Material White Acrylic With Clear Glass Trim Steel

# Finish Options

Brushed Nickel

83945