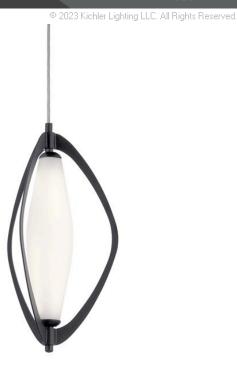

## **SPECIFICATIONS**

| Certifications/Qualifications                            |                                                                |
|----------------------------------------------------------|----------------------------------------------------------------|
| ADA Compliant                                            | N/A<br>www.kichler.com/warranty                                |
| Dimensions                                               |                                                                |
| Base Backplate Weight Height Length Overall Height Width | 5.25" DIA<br>5.50 LBS<br>19.25"<br>11.75"<br>128.00"<br>11.75" |
| Light Source                                             |                                                                |

**Delivered Lumens** 825 Dimmable Yes 40000 Expected Life Span (Hours) Integrated Lamp Included Light Source LED 9.00 Max or Nominal Watt # of Bulbs/LED Modules 1 9W Max Wattage/Range

Mounting/Installation Interior/Exterior Interior Lead Wire Length 108" Location Rating Dry Mounting Style Cord Hung Mounting Weight 5.50 LBS

**Photometrics** 90 Color Rendering Index Kelvin Temperature 3000K

## **FIXTURE ATTRIBUTES**

Housing Diffuser Description Satin Etched Cased Opal Primary Material Steel

**Product/Ordering Information** 

SKU 83872MBK Finish Matte Black Style Contemporary UPC 887913603869