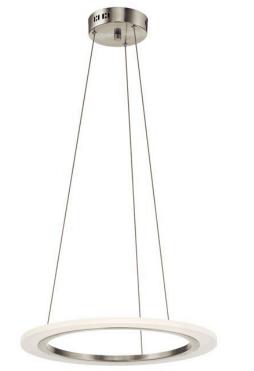

### Hyvo<sup>™</sup> 1 Ring LED Pendant Brushed Nickel

N/A

Yes

6.25" DIA

5.06 LBS

0.75" 98.25"

19.50"

1300

40000

Integrated

INTERIOR

5.06 LBS

Yes

LED

96"

Dry

80

3000

3000K

83671

www.kichler.com/warranty

#### Certifications/Qualifications ADA Compliant

Prop65

# Dimensions

Base Backplate Weight Height Overall Height Width

#### Light Source

Delivered Lumens Dimmable Expected Life Span (Hours) Lamp Included Light Source

#### Mounting/Installation

Interior/Exterior Lead Wire Length Location Rating Mounting Weight

#### Photometrics

Color Rendering Index Color Temperature Range Kelvin Temperature

**FIXTURE ATTRIBUTES** 

Housing

Diffuser Description Primary Material Matte White Acrylic Steel

**Brushed Nickel** 

Contemporary

#### **Product/Ordering Information**

SKU Finish Style UPC

# Finish Options

Brushed Nickel

## 83671

© 2023 Kichler Lighting LLC. All Rights Reserved.