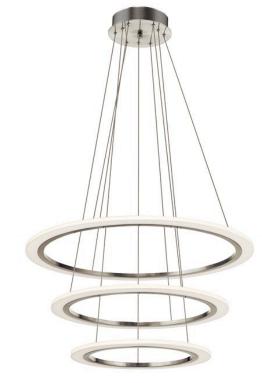

www.kichler.com/warranty

**Dimensions** 

 Base Backplate
 8.75" DIA

 Weight
 19.36 LBS

 Height
 0.75"

 Overall Height
 111.00"

 Width
 33.00"

**Light Source** 

### **FIXTURE ATTRIBUTES**

Housing

Diffuser Description Matte White Acrylic

Primary Material Steel

**Product/Ordering Information** 

SKU 83669
Finish Brushed Nickel
Style Contemporary
UPC 887913836694