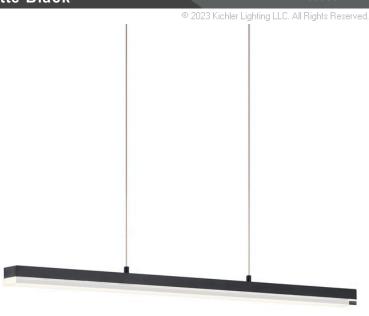

# Certifications/Qualifications

ADA Compliant N/A

www.kichler.com/warranty

**Dimensions** 

 Base Backplate
 17.5" X 5.25"

 Weight
 11.00 LBS

 Height
 2.25"

 Length
 39.50"

 Overall Height
 100.00"

 Width
 5.25"

**Light Source** 

**Delivered Lumens** 750 Dimmable Yes Expected Life Span (Hours) 40000 Lamp Included Integrated Light Source LED Max or Nominal Watt 32.00 # of Bulbs/LED Modules 1 32W Max Wattage/Range

Mounting/Installation

Interior/Exterior Interior
Lead Wire Length 96"
Location Rating Dry
Mounting Style Cable Hung
Mounting Weight 11.00 LBS

**Photometrics** 

Color Rendering Index 80
Kelvin Temperature 3000K

### Housing

Diffuser Description Clear Acrylic With Cubic Zirconia Primary Material Steel

**Product/Ordering Information** 

 SKU
 83593MBK

 Finish
 Matte Black

 Style
 Contemporary

 UPC
 887913603838

## **Finish Options**

Matte Black