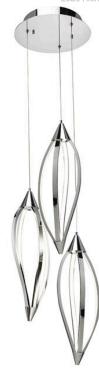

## **SPECIFICATIONS**

| Certifications/Qualifications |                              |
|-------------------------------|------------------------------|
| Prop65                        | Yes www.kichler.com/warranty |
| Dimensions                    |                              |

 Base Backplate
 1.97" X 13.7" X 0"

 Weight
 10.56 LBS

 Height
 22.25"

 Length
 17.25"

 Overall Height
 108.09"

 Width
 28.75"

Light Source
Delivered Lumens
Dimmable

Dimmable Yes
Lamp Included Integrated
Light Source LED
# of Bulbs/LED Modules 3

Mounting/Installation

Interior/Exterior Interior
Lead Wire Length 84"
Location Rating Dry
Mounting Weight 10.56 LBS

**Photometrics** 

Color Rendering Index 80
Color Temperature Range 3000
Kelvin Temperature 3000K

## **FIXTURE ATTRIBUTES**

**Housing**Diffuser Description

Diffuser Description Etched Acrylic Primary Material Steel

**Product/Ordering Information** 

 SKU
 83388

 Finish
 Chrome

 Style
 Contemporary

 UPC
 887913833884