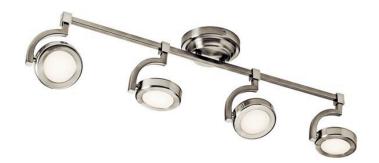

## **FIXTURE ATTRIBUTES**

Housing

Diffuser Description Etched Acrylic
Primary Material STEEL

**Product/Ordering Information** 

 SKU
 83382

 Finish
 Brushed Nickel

 Style
 Contemporary

 UPC
 887913833822

## **Finish Options**

Brushed Nickel