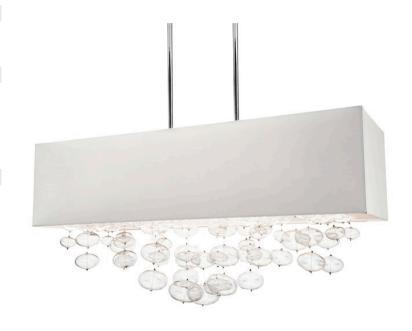

 Dimensions

 Base Backplate
 10" X 5"

 Weight
 13.53 LBS

 Height
 17.75"

 Length
 32.00"

 Overall Height
 57.00"

 Width
 11.00"

**Light Source** 

Downward-facing Bulbs G9
Dimmable Yes

Dimmable Notes Dimmable when used with dimmer

switch (sold separately); when using LED bulbs, see bulb manufacturer

dimming specifications.

Lamp IncludedIncludedLamp TypeG9Light SourceIncandescentMax or Nominal Watt40W

# of Bulbs/LED Modules 6
Socket Type G9

Mounting/Installation

Interior/Exterior Interior
Lead Wire Length 112"
Location Rating Dry
Mounting Weight 13.53 LBS

### **FIXTURE ATTRIBUTES**

Housing

Diffuser Description Clear
Primary Material Steel
Shade Description Fabric Shade
Shade Included Yes

**Product/Ordering Information** 

 SKU
 83248

 Finish
 Chrome

 Style
 Contemporary

 UPC
 887913832481

# **Finish Options**

Chrome