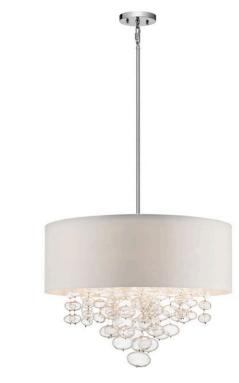

 Dimensions

 Base Backplate
 5.00" DIA

 Weight
 13.02 LBS

 Height
 17.50"

 Overall Height
 57.00"

 Width
 24.00"

**Light Source** 

Downward-facing Bulbs G9
Dimmable Yes

## **FIXTURE ATTRIBUTES**

Housing

Diffuser Description Clear
Primary Material Steel
Shade Description Fabric Shade
Shade Included Yes

**Product/Ordering Information** 

 SKU
 83245

 Finish
 Chrome

 Style
 Contemporary