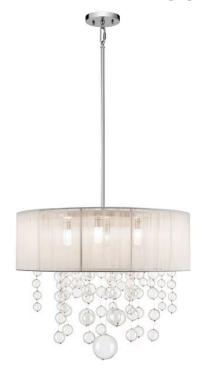

## **FIXTURE ATTRIBUTES**

Housing

Diffuser Description White String Shade With Blown

Glass Accents

Primary Material Steel

Shade Description Fabric Shade

Shade Included Yes

**Product/Ordering Information** 

 SKU
 83233

 Finish
 Chrome

 Style
 Contemporary

 UPC
 887913832337

## **Finish Options**

Chrome