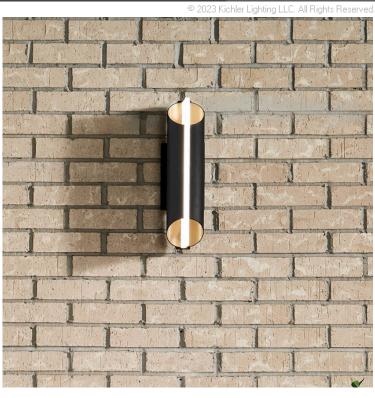

## **FIXTURE ATTRIBUTES**

| Housing              |  |  |
|----------------------|--|--|
| Diffuser Description |  |  |
| Primary Material     |  |  |

Clear Ribbed ALUMINUM Primary Material 4.00D X 16.38" **Shade Dimensions** 

# **Product/Ordering Information**

SKU 59077BKTLED Finish Textured Black Style Contemporary UPC 783927002479

# **Finish Options**

Textured Black