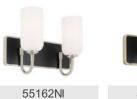

| Yes Dimmable when used with dimmer switch (sold separately); when using LED bulbs, see bulb manufacturer dimming specifications. |

Lamp Included Not Included Lamp Type В

Light Source Bulb Max or Nominal Watt 60.00 # of Bulbs/LED Modules

Socket Type E12 (Candelabra)

### Mounting/Installation

Connector Yes INTERIOR Interior/Exterior 6" Lead Wire Length Location Rating Damp Mounting Weight 7.25 LBS Wire Connectors Wire Nuts

# **FIXTURE ATTRIBUTES**

### Housing

Diffuser Description Opal Primary Material Steel Shade Dimensions

3.75" D X 6.75" H

### **Product/Ordering Information**

SKU 55164PN Finish Polished Nickel Style Contemporary **UPC** 783927032995.0

### **Finish Options**

Brushed Nickel

Champagne Bronze

Polished Nickel



## **ALSO IN THIS FAMILY**











55162PN