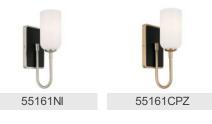

| Yes Dimmable when used with dimmer switch (sold separately); when using LED bulbs, see bulb manufacturer dimming specifications. |

Lamp Included Not Included Lamp Type В

Light Source Bulb Max or Nominal Watt 60.00 # of Bulbs/LED Modules

Socket Type E12 (Candelabra)

### Mounting/Installation

Connector Yes INTERIOR Interior/Exterior 6" Lead Wire Length Location Rating Damp Mounting Weight 7.25 LBS Wire Connectors Wire Nuts

# **FIXTURE ATTRIBUTES**

### Housing

Diffuser Description Opal Primary Material Steel Shade Dimensions

3.75" D X 6.75" H

### **Product/Ordering Information**

SKU 55164PN Finish Polished Nickel Style Contemporary **UPC** 783927032995.0

### **Finish Options**

Brushed Nickel

Champagne Bronze

Polished Nickel



## **ALSO IN THIS FAMILY**











55162PN