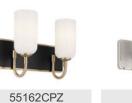

| Yes Dimmable when used with dimmer switch (sold separately); when using LED bulbs, see bulb manufacturer dimming specifications. |

Lamp Included Not Included Lamp Type В

Light Source Bulb Max or Nominal Watt 60.00 # of Bulbs/LED Modules

Socket Type E12 (Candelabra)

### Mounting/Installation

Connector Yes INTERIOR Interior/Exterior 6" Lead Wire Length Location Rating Damp Mounting Weight 7.25 LBS Wire Connectors Wire Nuts

# **FIXTURE ATTRIBUTES**

### Housing

Diffuser Description Opal Primary Material Steel Shade Dimensions

3.75" D X 6.75" H

### **Product/Ordering Information**

SKU 55164PN Finish Polished Nickel Style Contemporary **UPC** 783927032995.0

### **Finish Options**

Brushed Nickel

Champagne Bronze

Polished Nickel



## **ALSO IN THIS FAMILY**











55162PN