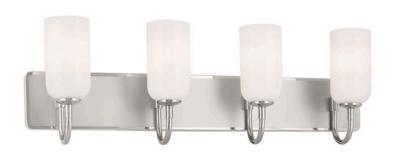

# **SPECIFICATIONS**

| Certifications/Qualifications                                                   |                                                                                                                                  |
|---------------------------------------------------------------------------------|----------------------------------------------------------------------------------------------------------------------------------|
|                                                                                 | www.kichler.com/warranty                                                                                                         |
| Dimensions                                                                      |                                                                                                                                  |
| Base Backplate Extension Weight Height from center of Wall opening (Spec Sheet) | 32" X" 5"<br>6.50"<br>9.60 LBS<br>6.25"                                                                                          |
| Height<br>Width                                                                 | 10.25"<br>32.00"                                                                                                                 |
| Electrical                                                                      |                                                                                                                                  |
| Input Voltage                                                                   | 120.00V                                                                                                                          |
| Light Source                                                                    |                                                                                                                                  |
| Dimmable<br>Dimmable Notes                                                      | Yes Dimmable when used with dimmer switch (sold separately); when using LED bulbs, see bulb manufacturer dimming specifications. |

### Housing

Diffuser Description Opal Primary Material Steel Shade Dimensions

3.75" D X 6.75" H

### **Product/Ordering Information**

SKU 55164PN Finish Polished Nickel Style Contemporary **UPC** 783927032995.0