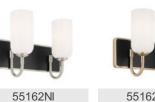

urce                                                                           | Bulb                                                                                                                         |

60.00

E12 (Candelabra)

# Mounting/Installation

# of Bulbs/LED Modules

Max or Nominal Watt

Socket Type

Connector Yes INTERIOR Interior/Exterior 6" Lead Wire Length Location Rating Damp Mounting Weight 7.25 LBS Wire Connectors Wire Nuts

# **FIXTURE ATTRIBUTES**

#### Housing

Diffuser Description Opal Primary Material Steel

Shade Dimensions 3.75" D X 6.75" H

#### **Product/Ordering Information**

SKU 55164NI Finish Brushed Nickel Style Contemporary UPC 783927032568.0

#### **Finish Options**

Brushed Nickel

Champagne Bronze

Polished Nickel



# **ALSO IN THIS FAMILY**













55162PN