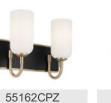

ce                                                                           | Bulb                                                                                                                         |

60.00

E12 (Candelabra)

# Mounting/Installation

# of Bulbs/LED Modules

Max or Nominal Watt

Socket Type

Connector Yes INTERIOR Interior/Exterior 6" Lead Wire Length Location Rating Damp Mounting Weight 7.25 LBS Wire Connectors Wire Nuts

# **FIXTURE ATTRIBUTES**

#### Housing

Diffuser Description Opal Primary Material Steel

Shade Dimensions 3.75" D X 6.75" H

#### **Product/Ordering Information**

SKU 55164NI Finish Brushed Nickel Style Contemporary UPC 783927032568.0

#### **Finish Options**

Brushed Nickel

Champagne Bronze

Polished Nickel



# **ALSO IN THIS FAMILY**













55162PN