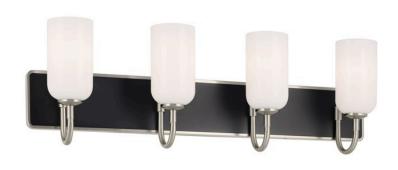

# **SPECIFICATIONS**

| Certifications/Qualifications                                                          |                                                                                                                              |
|----------------------------------------------------------------------------------------|------------------------------------------------------------------------------------------------------------------------------|
|                                                                                        | www.kichler.com/warranty                                                                                                     |
| Dimensions                                                                             |                                                                                                                              |
| Base Backplate Extension Weight Height from center of Wall opening (Spec Sheet) Height | 32" X" 5"<br>6.50"<br>9.60 LBS<br>6.25"                                                                                      |
| Width                                                                                  | 32.00"                                                                                                                       |
| Electrical                                                                             |                                                                                                                              |
| Input Voltage                                                                          | 120.00V                                                                                                                      |
| Light Source                                                                           |                                                                                                                              |
| Dimmable                                                                               | Yes                                                                                                                          |
| Dimmable Notes                                                                         | Dimmable when used with dimmer switch (sold separately); when using LED bulbs, see bulb manufacturer dimming specifications. |
| Lamp Included                                                                          | Not Included                                                                                                                 |
| Lamp Type                                                                              | В                                                                                                                            |
| Light Source                                                                           | Bulb                                                                                                                         |

#### Housing

Diffuser Description Opal Primary Material Steel

Shade Dimensions 3.75" D X 6.75" H

#### **Product/Ordering Information**

SKU 55164NI Finish Brushed Nickel Style Contemporary UPC 783927032568.0