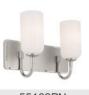

| Bulb                                                                                                                         |

60.00

E12 (Candelabra)

# Mounting/Installation

# of Bulbs/LED Modules

Max or Nominal Watt

Socket Type

Connector Yes INTERIOR Interior/Exterior 6" Lead Wire Length Location Rating Damp Mounting Weight 7.25 LBS Wire Connectors Wire Nuts

# **FIXTURE ATTRIBUTES**

#### Housing

Diffuser Description Opal Primary Material Steel

Shade Dimensions 3.75" D X 6.75" H

#### **Product/Ordering Information**

SKU 55164NI Finish Brushed Nickel Style Contemporary UPC 783927032568.0

#### **Finish Options**

Brushed Nickel

Champagne Bronze

Polished Nickel



# **ALSO IN THIS FAMILY**













55162PN