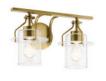

# **FIXTURE ATTRIBUTES**

Housing

Diffuser Description Clear

**Shade Dimensions** 3.94" D X 5.74" H

**Product/Ordering Information** 

SKU 55080NBR Finish **Brushed Brass** Style Industrial UPC 783927016414.0

### **Finish Options**

Black

**Brushed Brass** 

Polished Nickel