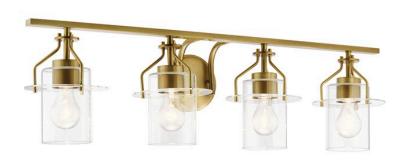

# **FIXTURE ATTRIBUTES**

Housing

Diffuser Description Clear

**Shade Dimensions** 3.94" D X 5.74" H

**Product/Ordering Information** 

SKU 55080NBR Finish **Brushed Brass** Style Industrial UPC 783927016414.0

### **Finish Options**

Black

**Brushed Brass** 

Polished Nickel