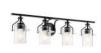

# **SPECIFICATIONS**

| Certifications | /Qualifications |
|----------------|-----------------|
|                |                 |

Prop65 Yes

www.kichler.com/warranty

**Dimensions** 

Base Backplate 5.00" DIA Extension 8.50" Weight 6.50 LBS Height from center of Wall opening 3.50"

(Spec Sheet)

Height 9.50" Width 34.25"

**Electrical** 

Input Voltage 120.00V

**Light Source** 

Dimmable Yes

Mounting/Installation

Connector Yes Install Glass Up or Down Yes Interior/Exterior INTERIOR 6" Lead Wire Length Location Rating Damp Mounting Style Wall Mount Mounting Weight 4.25 LBS Wire Connectors Wire Nuts

# **FIXTURE ATTRIBUTES**

Housing

Diffuser Description Clear

**Shade Dimensions** 3.94" D X 5.74" H

**Product/Ordering Information** 

SKU 55080NBR Finish **Brushed Brass** Style Industrial UPC 783927016414.0

### **Finish Options**

Black

**Brushed Brass** 

Polished Nickel