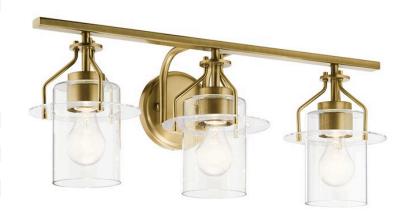

## **SPECIFICATIONS**

| Certifications/Qualifications |                          |
|-------------------------------|--------------------------|
| Prop65                        | Yes                      |
|                               | www.kichler.com/warranty |
| Dimensions                    |                          |
| Base Backplate                | 5.00" DIA                |
| Extension                     | 8.50"                    |

Extension 8.50"
Weight 4.75 LBS
Height from center of Wall opening (Spec Sheet)

Height 9.50" Width 24.00"

**Electrical**Input Voltage 120.00V

**Light Source**Dimmable Yes

 Mounting/Installation

 Connector
 Yes

 Install Glass Up or Down
 Yes

 Interior/Exterior
 INTERIOR

 Lead Wire Length
 6"

 Location Rating
 Damp

 Mounting Style
 Wall Mount

 Mounting Weight
 3.00 LBS

Mounting Weight 3.00 LBS Wire Connectors Wire Nuts

### **FIXTURE ATTRIBUTES**

**Housing**Diffuser Description Clear

Shade Dimensions 3.94" D X 5.74" H

**Product/Ordering Information** 

 SKU
 55079NBR

 Finish
 Brushed Brass

 Style
 Industrial

 UPC
 783927016315.0