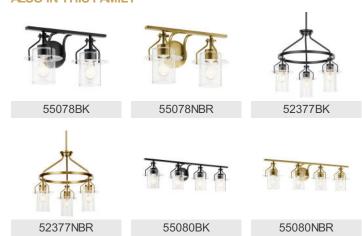

|
| Extension                     | 8.50"                    |

Extension 8.50"
Weight 4.75 LBS
Height from center of Wall opening (Spec Sheet)

Height 9.50" Width 24.00"

**Electrical**Input Voltage 120.00V

**Light Source**Dimmable Yes

 Mounting/Installation

 Connector
 Yes

 Install Glass Up or Down
 Yes

 Interior/Exterior
 INTERIOR

 Lead Wire Length
 6"

 Location Rating
 Damp

 Mounting Style
 Wall Mount

 Mounting Weight
 3.00 LBS

Mounting Weight 3.00 LBS Wire Connectors Wire Nuts

### **FIXTURE ATTRIBUTES**

**Housing**Diffuser Description Clear

Shade Dimensions 3.94" D X 5.74" H

**Product/Ordering Information** 

 SKU
 55079NBR

 Finish
 Brushed Brass

 Style
 Industrial

 UPC
 783927016315.0

#### **Finish Options**



\_....







# **ALSO IN THIS FAMILY**