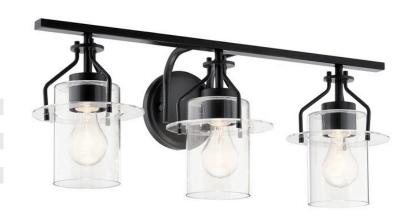

# **SPECIFICATIONS**

| Certifications/Qualifications                                                                                                        |                                                        |
|--------------------------------------------------------------------------------------------------------------------------------------|--------------------------------------------------------|
|                                                                                                                                      | www.kichler.com/warranty                               |
| Dimensions                                                                                                                           |                                                        |
| Base Backplate Extension Weight Height from center of Wall opening (Spec Sheet) Height                                               | 5.00" DIA<br>8.50"<br>4.75 LBS<br>3.50"<br>9.50"       |
| Width                                                                                                                                | 24.00"                                                 |
| Electrical                                                                                                                           |                                                        |
| Input Voltage                                                                                                                        | 120.00V                                                |
| Light Source                                                                                                                         |                                                        |
| Dimmable                                                                                                                             | Yes                                                    |
| Mounting/Installation                                                                                                                |                                                        |
| Connector Install Glass Up or Down Interior/Exterior Lead Wire Length Location Rating Mounting Style Mounting Weight Wire Connectors | Yes Yes INTERIOR 6" Damp Wall Mount 3.00 LBS Wire Nuts |

## **FIXTURE ATTRIBUTES**

| н | 0 | u | S | ĺ | n | g |
|---|---|---|---|---|---|---|
|   | _ | • | _ | 6 |   | ອ |

Diffuser Description Clear

Shade Dimensions 3.94" D X 5.74" H

## **Product/Ordering Information**

 SKU
 55079BK

 Finish
 Black

 Style
 Industrial

 UPC
 783927016308.0