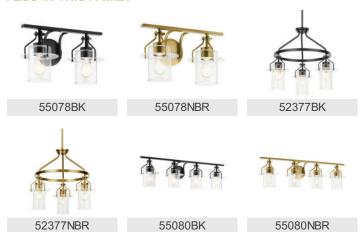

|
| Mounting/Installation                                                                                                                |                                                        |
| Connector Install Glass Up or Down Interior/Exterior Lead Wire Length Location Rating Mounting Style Mounting Weight Wire Connectors | Yes Yes INTERIOR 6" Damp Wall Mount 3.00 LBS Wire Nuts |



## **FIXTURE ATTRIBUTES**

| н | 0 | u | S | ĺ | n | g |
|---|---|---|---|---|---|---|
|   | _ | • | _ | 6 |   | ອ |

Diffuser Description Clear

Shade Dimensions 3.94" D X 5.74" H

## **Product/Ordering Information**

 SKU
 55079BK

 Finish
 Black

 Style
 Industrial

 UPC
 783927016308.0

# **Finish Options**



Black



**Brushed Brass** 



Polished Nickel

## **ALSO IN THIS FAMILY**