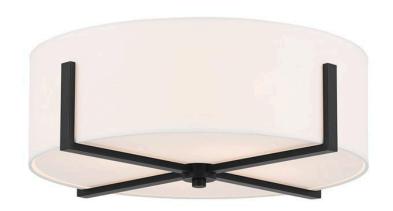

#### **FIXTURE ATTRIBUTES**

# Housing

Primary Material Steel

Shade Description Fabric Drum Linen Shade Shade Dimensions Fabric Drum Linen Shade 19.25" D X 6.5" H

Shade Included Yes

# **Product/Ordering Information**

 SKU
 52594BK

 Finish
 Black

 Style
 Traditional

 UPC
 783927027960.0