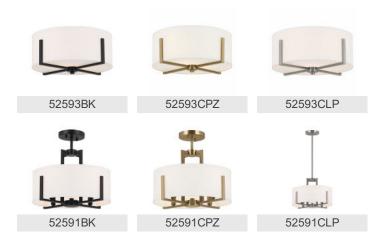

m)                                                                                                                     |
|                               |                                                                                                                                  |

# Mounting/Installation

Connector Yes
Interior/Exterior INTERIOR
Lead Wire Length 6"
Location Rating Dry
Mounting Weight 4.90 LBS
Wire Connectors Wire Nuts

#### **FIXTURE ATTRIBUTES**

# Housing

Primary Material Steel

Shade Description Fabric Drum Linen Shade Shade Dimensions Fabric Drum Linen Shade 19.25" D X 6.5" H

Shade Included Yes

# **Product/Ordering Information**

 SKU
 52594BK

 Finish
 Black

 Style
 Traditional

 UPC
 783927027960.0

# **Finish Options**









### **ALSO IN THIS FAMILY**