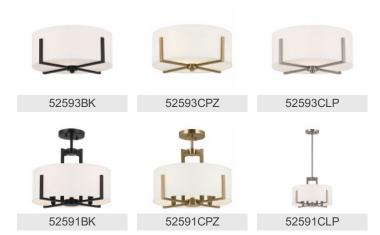

|
| Lamp Included Lamp Type Light Source Max or Nominal Watt # of Bulbs/LED Modules | Not Included<br>B10<br>Bulb<br>25.00                                                                                             |

E12 (Candelabra)

### Mounting/Installation

Socket Type

Connector Yes
Interior/Exterior INTERIOR
Lead Wire Length 72"
Location Rating Dry
Mounting Weight 5.40 LBS
Wire Connectors Wire Nuts

### **FIXTURE ATTRIBUTES**

#### Housing

Primary Material Stee

Shade Description Fabric Drum Linen Shade Shade Dimensions Fabric Drum Linen Shade 19.25" D X 6.25" H

Shade Included Yes

# **Product/Ordering Information**

 SKU
 52592BK

 Finish
 Black

 Style
 Traditional

 UPC
 783927027656.0

## **Finish Options**



Champagne Bronze



Classic Pewter



### **ALSO IN THIS FAMILY**