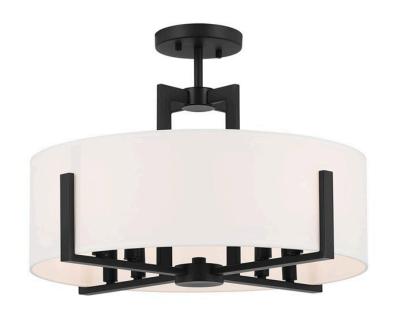

### **FIXTURE ATTRIBUTES**

#### Housing

Primary Material Stee

Shade Description Fabric Drum Linen Shade Shade Dimensions Fabric Drum Linen Shade 19.25" D X 6.25" H

Shade Included Yes

# **Product/Ordering Information**

 SKU
 52592BK

 Finish
 Black

 Style
 Traditional

 UPC
 783927027656.0