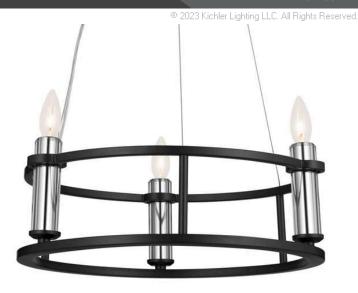

## **SPECIFICATIONS**

| Certifications/Qualifications                     |                                                     |
|---------------------------------------------------|-----------------------------------------------------|
| Class 2                                           | n/a<br>www.kichler.com/warranty                     |
| Dimensions                                        |                                                     |
| Base Backplate Weight Height Overall Height Width | 8.25" DIA<br>8.50 LBS<br>6.50"<br>130.00"<br>19.50" |
| Electrical                                        |                                                     |
| Input Voltage                                     | 120.00V                                             |
| Light Source                                      |                                                     |
| Dimmable                                          | n/a                                                 |

Not Included

E12 (Candelabra)

B10

3

60.00

Mounting/Installation

# of Bulbs/LED Modules

Max or Nominal Watt

Lamp Included

Lamp Type

Socket Type

Connector Yes Interior/Exterior INTERIOR Lead Wire Length 132" Location Rating Dry 6.50 LBS Mounting Weight Wire Connectors Wire Nuts

## **FIXTURE ATTRIBUTES**

Housing

Primary Material Steel Shade Included n/a

**Product/Ordering Information** 

SKU 52493BK Finish Black Traditional Style UPC 783927017619