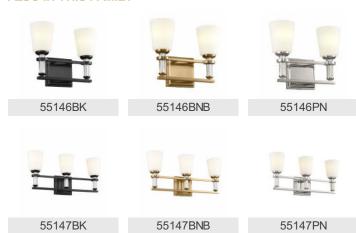

rranty</u>

**Dimensions** 

 Base Backplate
 25.50" X 5.00"

 Weight
 23.00 LBS

 Height
 6.50"

 Length
 45.25"

 Overall Height
 130.00"

 Width
 17.00"

**Electrical** 

Input Voltage 120.00V

**Light Source** 

Dimmable n/a
Lamp Included Not Included
Lamp Type B10
Max or Nominal Watt 60.00
# of Bulbs/LED Modules 12

Socket Type E12 (Candelabra)

Mounting/Installation

Connector Yes
Interior/Exterior INTERIOR
Lead Wire Length 132"
Location Rating Dry
Mounting Weight 14.50 LBS
Wire Connectors Wire Nuts

## **FIXTURE ATTRIBUTES**

Housing

Primary Material Steel Shade Included n/a

**Product/Ordering Information** 

 SKU
 52492BK

 Finish
 Black

 Style
 Traditional

 UPC
 783927017848

## **Finish Options**

Black

Brushed Natural Brass



Polished Nickel



## **ALSO IN THIS FAMILY**