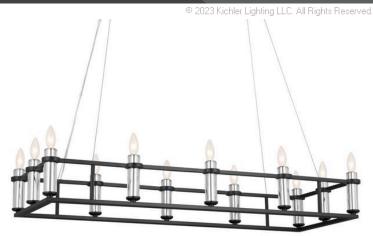

## **SPECIFICATIONS**

| Certifications/Qualifications |  |
|-------------------------------|--|
| Class 2                       |  |

ass 2 n/a <u>www.kichler.com/warranty</u>

**Dimensions** 

 Base Backplate
 25.50" X 5.00"

 Weight
 23.00 LBS

 Height
 6.50"

 Length
 45.25"

 Overall Height
 130.00"

 Width
 17.00"

**Electrical** 

Input Voltage 120.00V

**Light Source** 

Dimmable n/a
Lamp Included Not Included
Lamp Type B10
Max or Nominal Watt 60.00
# of Bulbs/LED Modules 12

Socket Type E12 (Candelabra)

Mounting/Installation

Connector Yes
Interior/Exterior INTERIOR
Lead Wire Length 132"
Location Rating Dry
Mounting Weight 14.50 LBS
Wire Connectors Wire Nuts

## **FIXTURE ATTRIBUTES**

Housing

Primary Material Steel Shade Included n/a

**Product/Ordering Information** 

 SKU
 52492BK

 Finish
 Black

 Style
 Traditional

 UPC
 783927017848

## **Finish Options**

Black

Brushed Natural Brass

Polished Nickel