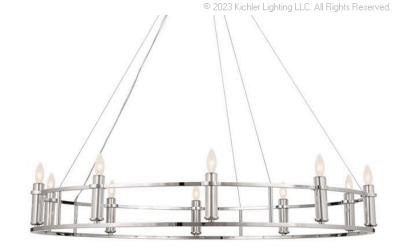

### **Rosalind 50" 10 Light Chandelier Polished Nickel**

n/a

10.00" DIA

22.75 LBS

6.50" 130.00"

50.00"

www.kichler.com/warranty

Steel

52491PN

Traditional

Polished Nickel

783927017602

n/a

E12 (Candelabra)