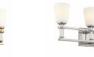

### Electrical Input Voltage

**Light Source** 

| Dimmable               |
|------------------------|
| Lamp Included          |
| Lamp Type              |
| Max or Nominal Watt    |
| # of Bulbs/LED Modules |
| Socket Type            |

120.00V n/a

### Not Included B10 60.00

10

# Mounting/Installation

Connector Interior/Exterior Lead Wire Length Location Rating Mounting Weight Wire Connectors

**FIXTURE ATTRIBUTES** 

**Product/Ordering Information** 

Yes INTERIOR 132" Dry 15.75 LBS Wire Nuts

Steel

52491PN

Traditional

Polished Nickel

783927017602

n/a

E12 (Candelabra)



### **ALSO IN THIS FAMILY**







55146BK

## 55146BNB

55146PN

### **Finish Options**

Shade Included



Housing Primary Material

SKU

Finish

Style

UPC

**Brushed Natural Brass** 

Polished Nickel







55147BK

55147BNB

55147PN

52491PN