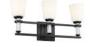

h

### Electrical Input Voltage

**Light Source** 

| Dimmable               |
|------------------------|
| Lamp Included          |
| Lamp Type              |
| Max or Nominal Watt    |
| # of Bulbs/LED Modules |
| Socket Type            |

120.00V n/a

### Not Included B10 60.00

10

# Mounting/Installation

Connector Interior/Exterior Lead Wire Length Location Rating Mounting Weight Wire Connectors

**FIXTURE ATTRIBUTES** 

**Product/Ordering Information** 

Yes INTERIOR 132" Dry 15.75 LBS Wire Nuts

Steel

52491PN

Traditional

Polished Nickel

783927017602

n/a

E12 (Candelabra)



### **ALSO IN THIS FAMILY**







55146BK

## 55146BNB

55146PN

### **Finish Options**

Shade Included



Housing Primary Material

SKU

Finish

Style

UPC

**Brushed Natural Brass** 

Polished Nickel







55147BK

55147BNB

55147PN

52491PN