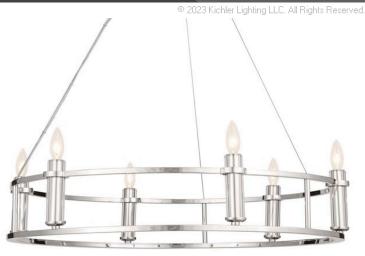

## **SPECIFICATIONS**

| Certifications/Qualifications |                                 |
|-------------------------------|---------------------------------|
| Class 2                       | n/a<br>www.kichler.com/warranty |
| Dimensions                    |                                 |
| Base Backplate                | 8.25" DIA                       |
| Weight                        | 13.50 LBS                       |
| Height                        | 6.50"                           |
| Overall Height                | 130.00"                         |
| Width                         | 33.25"                          |

**Electrical** 

Input Voltage 120.00V

**Light Source** 

Dimmable n/a Lamp Included Not Included Lamp Type B10 Max or Nominal Watt 60.00 # of Bulbs/LED Modules 6

Socket Type E12 (Candelabra)

Mounting/Installation

Connector Yes Interior/Exterior INTERIOR Lead Wire Length 132" Location Rating Dry 9.50 LBS Mounting Weight Wire Connectors Wire Nuts

## **FIXTURE ATTRIBUTES**

Housing

Primary Material Steel Shade Included n/a

**Product/Ordering Information** 

SKU 52490PN Finish Polished Nickel Style Traditional UPC 783927018562