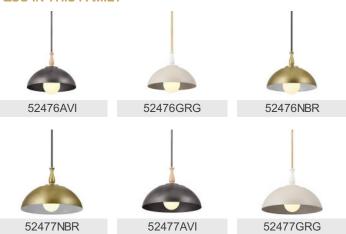

-|--|
|                               |  |

**ADA Compliant** n/a Prop65 Yes

www.kichler.com/warranty

**Dimensions** 

Base Backplate 5.25" DIA Weight 6.00 LBS Height 13.75" Overall Height 52.25" Width 18.00"

**Electrical** 

120.00V Input Voltage

**Light Source** 

Dimmable n/a Lamp Included Not Included Max or Nominal Watt 100.00 # of Bulbs/LED Modules 1

Mounting/Installation

Connector Yes INTERIOR Interior/Exterior Lead Wire Length 96" Location Rating Dry 6.00 LBS Mounting Weight Wire Connectors Wire Nuts

## **FIXTURE ATTRIBUTES**

Housing

Primary Material Steel Max Stem Tilt 90.0 Degrees n/a

Shade Included

**Product/Ordering Information** 

SKU 52477WH Finish White Style Cottagecore UPC 783927014281

## **Finish Options**

Anvil Iron





White



## **ALSO IN THIS FAMILY**