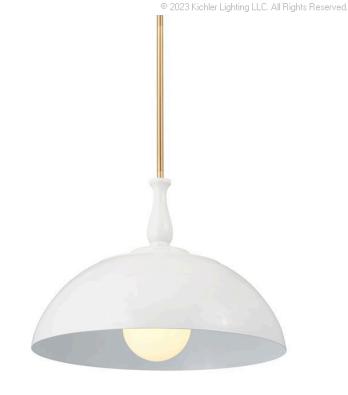

## **FIXTURE ATTRIBUTES**

Housing

Primary Material Steel Max Stem Tilt 90.0 Degrees n/a

Shade Included

**Product/Ordering Information** 

SKU 52477WH Finish White Style Cottagecore UPC 783927014281

## **Finish Options**

Anvil Iron

White