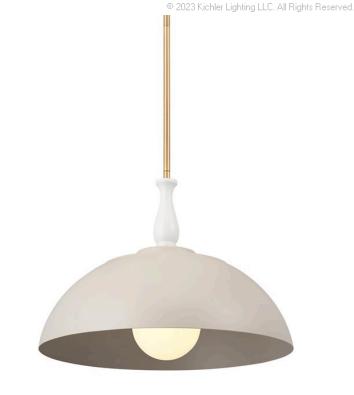

## **FIXTURE ATTRIBUTES**

Housing

Primary Material Steel
Max Stem Tilt 90.0 Degrees
Shade Included n/a

nade included

**Product/Ordering Information** 

 SKU
 52477GRG

 Finish
 Greige

 Style
 Cottagecore

 UPC
 783927014199

## **Finish Options**

Anvil Iron

Greige

Natural Brass

White