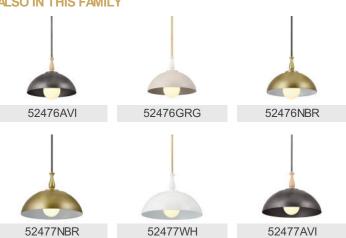

t n/a Prop65 Yes

www.kichler.com/warranty

**Dimensions** 

 Base Backplate
 5.25" DIA

 Weight
 6.00 LBS

 Height
 13.75"

 Overall Height
 52.25"

 Width
 18.00"

**Electrical** 

Input Voltage 120.00V

**Light Source** 

Dimmable n/a
Lamp Included Not Included
Max or Nominal Watt 100.00
# of Bulbs/LED Modules 1

Mounting/Installation

Connector Yes
Interior/Exterior INTERIOR
Lead Wire Length 96"
Location Rating Dry
Mounting Weight 6.00 LBS
Wire Connectors Wire Nuts

## **FIXTURE ATTRIBUTES**

Housing

Primary Material Steel
Max Stem Tilt 90.0 Degrees
Shade Included n/a

nade included

**Product/Ordering Information** 

 SKU
 52477GRG

 Finish
 Greige

 Style
 Cottagecore

 UPC
 783927014199

## **Finish Options**

Anvil Iron

Greige

Natural Brass

White



## **ALSO IN THIS FAMILY**