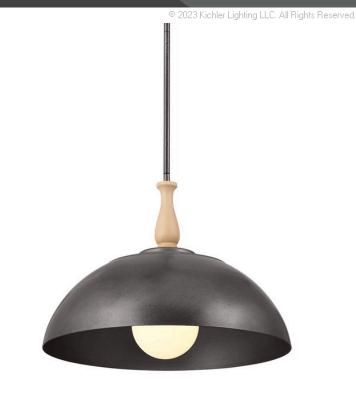

## **Product/Ordering Information**

SKU 52477AVI Finish Anvil Iron Style Cottagecore UPC 783927014144