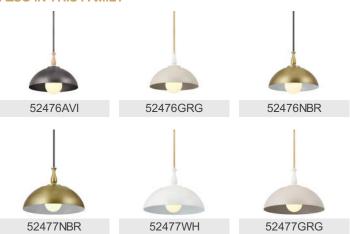

r>Input Voltage                       | 120.00V                                             |
| Light Source                                      |                                                     |

Dimmable n/a Lamp Included Not Included Max or Nominal Watt 100.00 # of Bulbs/LED Modules 1

# Mounting/Installation

Connector Yes Interior/Exterior INTERIOR 96" Lead Wire Length Dry Location Rating 6.00 LBS Mounting Weight Wire Connectors Wire Nuts

# **FIXTURE ATTRIBUTES**

| Housing          |  |
|------------------|--|
| Primary Material |  |
|                  |  |

Steel Max Stem Tilt 90.0 Degrees Shade Included n/a

## **Product/Ordering Information**

SKU 52477AVI Finish Anvil Iron Style Cottagecore UPC 783927014144

## **Finish Options**







White



# **ALSO IN THIS FAMILY**