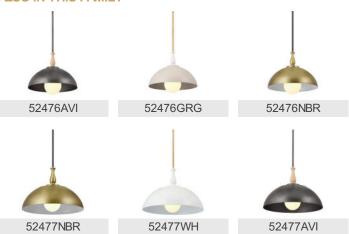

|   |

**ADA Compliant** n/a Prop65 Yes

www.kichler.com/warranty

**Dimensions** 

Base Backplate 5.25" DIA Weight 4.00 LBS Height 11.25" Overall Height 50.00" 14.00" Width

**Electrical** 

120.00V Input Voltage

**Light Source** 

Dimmable n/a Lamp Included Not Included Max or Nominal Watt 100.00 # of Bulbs/LED Modules 1

Mounting/Installation

Connector Yes INTERIOR Interior/Exterior Lead Wire Length 96" Location Rating Dry 4.00 LBS Mounting Weight Wire Connectors Wire Nuts

## **FIXTURE ATTRIBUTES**

Housing

Primary Material Steel Max Stem Tilt 90.0 Degrees n/a

Shade Included

**Product/Ordering Information** 

52476WH SKU Finish White Style Cottagecore UPC 783927014120

## **Finish Options**

Anvil Iron

Greige

Natural Brass

White



## **ALSO IN THIS FAMILY**