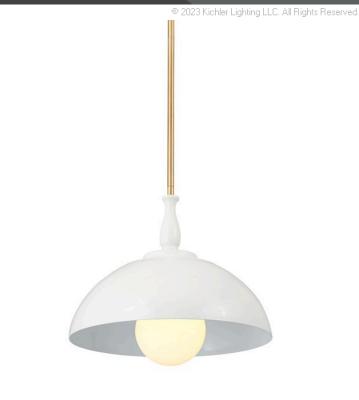

## **FIXTURE ATTRIBUTES**

Housing

Primary Material Steel Max Stem Tilt 90.0 Degrees n/a

Shade Included

**Product/Ordering Information** 

52476WH SKU Finish White Style Cottagecore UPC 783927014120

## **Finish Options**

Anvil Iron

Greige

Natural Brass

White