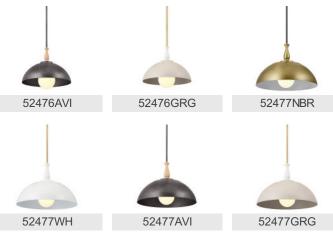

## **FIXTURE ATTRIBUTES**

Housing Primary Material Max Stem Tilt Shade Included

Steel 90.0 Degrees n/a

52476NBR

Natural Brass

Cottagecore

783927014106

#### **Product/Ordering Information**

SKU Finish Style UPC

#### **Finish Options**

Anvil Iron

Greige

Natural Brass

White