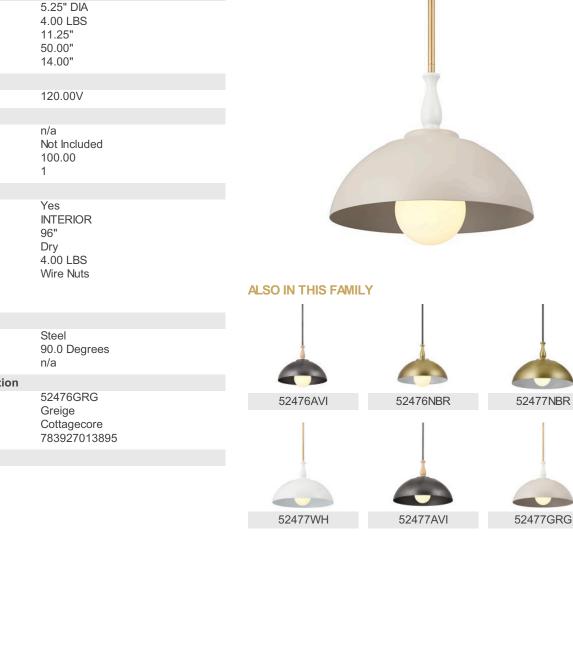

## Fira 1 Light Pendant Greige, White and Natural Brass

www.kichler.com/warranty

n/a

Yes

© 2023 Kichler Lighting LLC. All Rights Reserved.

## **Product/Ordering Information**

SKU Finish Style UPC

#### **Finish Options**

Anvil Iron

Greige

Natural Brass

White