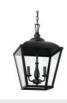

## **FIXTURE ATTRIBUTES**

Housing

Diffuser Description Transparent
Primary Material Steel
Max Stem Tilt 90.0 Degrees
Shade Included n/a

**Product/Ordering Information** 

SKU 52475CHZ
Finish Character Bronze
Style Cottagecore
UPC 783927014823