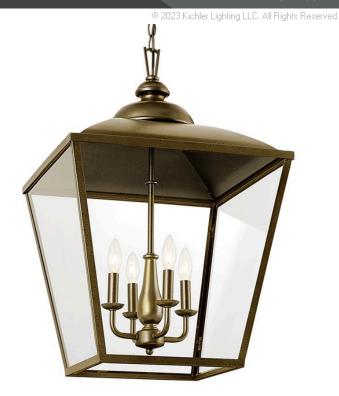

## **SPECIFICATIONS**

Certifications/Qualifications

ADA Compliant n/a

www.kichler.com/warranty

**Dimensions** 

 Base Backplate
 5.00" DIA

 Chain/Stem Length
 72"

 Weight
 21.25 LBS

 Height
 27.75"

 Length
 18.50"

 Overall Height
 105.50"

 Width
 18.50"

Electrical

Input Voltage 120.00V

**Light Source** 

Dimmable n/a
Lamp Included Not Included
Max or Nominal Watt 60.00
# of Bulbs/LED Modules 4

Mounting/Installation

Connector Yes
Interior/Exterior INTERIOR
Lead Wire Length 96"
Location Rating Dry
Mounting Weight 11.75 LBS
Wire Connectors Wire Nuts

## **FIXTURE ATTRIBUTES**

Housing

Diffuser Description Transparent
Primary Material Steel
Max Stem Tilt 90.0 Degrees
Shade Included n/a

**Product/Ordering Information** 

SKU 52475CHZ
Finish Character Bronze
Style Cottagecore
UPC 783927014823