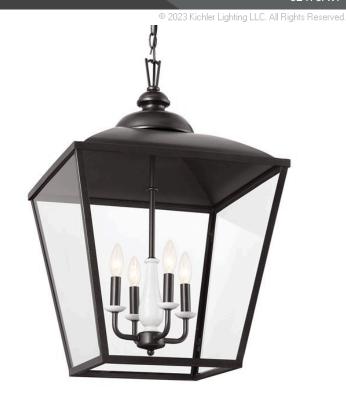

## **SPECIFICATIONS**

Certifications/Qualifications

**ADA Compliant** n/a

www.kichler.com/warranty

**Dimensions** 

Base Backplate 5.00" DIA Chain/Stem Length 72" Weight 21.25 LBS Height 27.75" 18.50" Length Overall Height 105.50" 18.50" Width

**Electrical** 

Input Voltage 120.00V

**Light Source** 

Dimmable n/a Lamp Included Not Included Max or Nominal Watt 60.00 # of Bulbs/LED Modules 4

Mounting/Installation

Connector Yes Interior/Exterior **INTERIOR** Lead Wire Length 96" Location Rating Dry 11.75 LBS Mounting Weight Wire Connectors Wire Nuts

## **FIXTURE ATTRIBUTES**

Housing

Diffuser Description Transparent Primary Material Steel 90.0 Degrees Max Stem Tilt Shade Included

**Product/Ordering Information** 

SKU 52475AVI Finish Anvil Iron Style Cottagecore **UPC** 783927015066