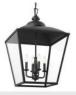

**Dimensions** 

Base Backplate 5.00" DIA Chain/Stem Length 72" Weight 21.25 LBS Height 27.75" 18.50" Length Overall Height 105.50" 18.50" Width

**Electrical** 

Input Voltage 120.00V

**Light Source** 

Dimmable n/a Lamp Included Not Included Max or Nominal Watt 60.00 # of Bulbs/LED Modules 4

Mounting/Installation

Connector Yes Interior/Exterior **INTERIOR** Lead Wire Length 96" Location Rating Dry 11.75 LBS Mounting Weight Wire Connectors Wire Nuts

## **FIXTURE ATTRIBUTES**

Housing

Diffuser Description Transparent Primary Material Steel 90.0 Degrees Max Stem Tilt Shade Included

**Product/Ordering Information** 

SKU 52475AVI Finish Anvil Iron Style Cottagecore **UPC** 783927015066

## **Finish Options**

Anvil Iron







## **ALSO IN THIS FAMILY**







52474CHZ





52474BKT



52475BKT