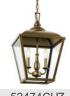

www.kichler.com/warranty

**Dimensions** 

Base Backplate 5.00" DIA Chain/Stem Length 72" Weight 21.25 LBS Height 27.75" 18.50" Length Overall Height 105.50" 18.50" Width

**Electrical** 

Input Voltage 120.00V

**Light Source** 

Dimmable n/a Lamp Included Not Included Max or Nominal Watt 60.00 # of Bulbs/LED Modules 4

Mounting/Installation

Connector Yes Interior/Exterior **INTERIOR** Lead Wire Length 96" Location Rating Dry 11.75 LBS Mounting Weight Wire Connectors Wire Nuts

## **FIXTURE ATTRIBUTES**

Housing

Diffuser Description Transparent Primary Material Steel 90.0 Degrees Max Stem Tilt Shade Included

**Product/Ordering Information** 

SKU 52475AVI Finish Anvil Iron Style Cottagecore **UPC** 783927015066

## **Finish Options**

Anvil Iron







## **ALSO IN THIS FAMILY**







52474CHZ





52474BKT



52475BKT