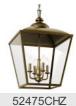

## **FIXTURE ATTRIBUTES**

Housing

Diffuser Description Transparent Primary Material Steel 90.0 Degrees Max Stem Tilt Shade Included

**Product/Ordering Information** 

SKU 52475AVI Finish Anvil Iron Style Cottagecore **UPC** 783927015066

## **ALSO IN THIS FAMILY**

52474CHZ

52474BKT

52475BKT