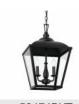

om/warranty

**Dimensions** 

Base Backplate 5.00" DIA Chain/Stem Length 72" Weight 21.25 LBS Height 27.75" 18.50" Length Overall Height 105.50" 18.50" Width

**Electrical** 

Input Voltage 120.00V

**Light Source** 

Dimmable n/a Lamp Included Not Included Max or Nominal Watt 60.00 # of Bulbs/LED Modules 4

Mounting/Installation

Connector Yes Interior/Exterior **INTERIOR** Lead Wire Length 96" Location Rating Dry 11.75 LBS Mounting Weight Wire Connectors Wire Nuts

## **FIXTURE ATTRIBUTES**

Housing

Diffuser Description Transparent Primary Material Steel 90.0 Degrees Max Stem Tilt Shade Included

**Product/Ordering Information** 

SKU 52475AVI Finish Anvil Iron Style Cottagecore **UPC** 783927015066

## **Finish Options**

Anvil Iron







## **ALSO IN THIS FAMILY**







52474CHZ





52474BKT



52475BKT