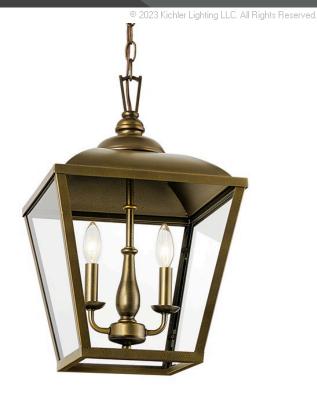

 Dimensions

 Base Backplate
 5.00" DIA

 Chain/Stem Length
 36"

 Weight
 11.25 LBS

 Height
 19.50"

 Length
 12.50"

 Overall Height
 61.75"

 Width
 12.50"

Electrical
Input Voltage 120.00V

Light Source

Dimmable n/a
Lamp Included Not Included
Max or Nominal Watt 60.00
# of Bulbs/LED Modules 2

Mounting/InstallationConnectorYesInterior/ExteriorINTERIORLead Wire Length96"Location RatingDryMounting Weight7.25 LBSWire ConnectorsWire Nuts

## **FIXTURE ATTRIBUTES**

Housing
Diffuser Description Transparent
Primary Material Steel
Max Stem Tilt 90.0 Degrees
Shade Included n/a

Product/Ordering Information
SKU 52474CHZ
Finish Character Bronze

Style Cottagecore
UPC 783927015110