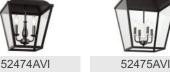

/warranty |

 Dimensions

 Base Backplate
 5.00" DIA

 Chain/Stem Length
 36"

 Weight
 11.25 LBS

 Height
 19.50"

 Length
 12.50"

 Overall Height
 61.75"

 Width
 12.50"

Electrical
Input Voltage 120.00V

Light Source

Dimmable n/a
Lamp Included Not Included
Max or Nominal Watt 60.00
# of Bulbs/LED Modules 2

Mounting/InstallationConnectorYesInterior/ExteriorINTERIORLead Wire Length96"Location RatingDryMounting Weight7.25 LBSWire ConnectorsWire Nuts

## **FIXTURE ATTRIBUTES**

Housing
Diffuser Description Transparent
Primary Material Steel
Max Stem Tilt 90.0 Degrees
Shade Included n/a

Product/Ordering Information
SKU 52474CHZ
Finish Character Bronze

Style Cottagecore
UPC 783927015110

## **Finish Options**

Anvil Iron

Character Bronze

Textured Black



## **ALSO IN THIS FAMILY**