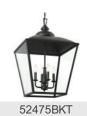

nty |

 Dimensions

 Base Backplate
 5.00" DIA

 Chain/Stem Length
 36"

 Weight
 11.25 LBS

 Height
 19.50"

 Length
 12.50"

 Overall Height
 61.75"

 Width
 12.50"

Electrical
Input Voltage 120.00V

Light Source

Dimmable n/a
Lamp Included Not Included
Max or Nominal Watt 60.00
# of Bulbs/LED Modules 2

Mounting/InstallationConnectorYesInterior/ExteriorINTERIORLead Wire Length96"Location RatingDryMounting Weight7.25 LBSWire ConnectorsWire Nuts

## **FIXTURE ATTRIBUTES**

Housing
Diffuser Description Transparent
Primary Material Steel
Max Stem Tilt 90.0 Degrees
Shade Included n/a

Product/Ordering Information
SKU 52474CHZ
Finish Character Bronze

Style Cottagecore
UPC 783927015110

## **Finish Options**

Anvil Iron

Character Bronze

Textured Black



## **ALSO IN THIS FAMILY**