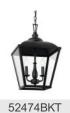

ranty |

 Dimensions

 Base Backplate
 5.00" DIA

 Chain/Stem Length
 36"

 Weight
 11.25 LBS

 Height
 19.50"

 Length
 12.50"

 Overall Height
 61.75"

 Width
 12.50"

Electrical
Input Voltage 120.00V

Light Source

Dimmable n/a
Lamp Included Not Included
Max or Nominal Watt 60.00
# of Bulbs/LED Modules 2

Mounting/InstallationConnectorYesInterior/ExteriorINTERIORLead Wire Length96"Location RatingDryMounting Weight7.25 LBSWire ConnectorsWire Nuts

## **FIXTURE ATTRIBUTES**

Housing
Diffuser Description Transparent
Primary Material Steel
Max Stem Tilt 90.0 Degrees
Shade Included n/a

Product/Ordering Information
SKU 52474CHZ
Finish Character Bronze

Style Cottagecore
UPC 783927015110

## **Finish Options**

Anvil Iron

Character Bronze

Textured Black



## **ALSO IN THIS FAMILY**