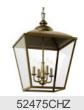

arranty |

 Dimensions

 Base Backplate
 5.00" DIA

 Chain/Stem Length
 36"

 Weight
 11.25 LBS

 Height
 19.50"

 Length
 12.50"

 Overall Height
 61.75"

 Width
 12.50"

Electrical
Input Voltage 120.00V

Light Source

Dimmable n/a
Lamp Included Not Included
Max or Nominal Watt 60.00
# of Bulbs/LED Modules 2

Mounting/InstallationConnectorYesInterior/ExteriorINTERIORLead Wire Length96"Location RatingDryMounting Weight7.25 LBSWire ConnectorsWire Nuts

## **FIXTURE ATTRIBUTES**

Housing
Diffuser Description Transparent
Primary Material Steel
Max Stem Tilt 90.0 Degrees
Shade Included n/a

Product/Ordering Information
SKU 52474CHZ
Finish Character Bronze

Style Cottagecore
UPC 783927015110

## **Finish Options**

Anvil Iron

Character Bronze

Textured Black



## **ALSO IN THIS FAMILY**