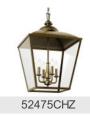

|
| Weight                        | 11.25 LBS                       |

Height 19.50" Length 12.50" Overall Height 61.75" Width 12.50"

**Electrical** Input Voltage 120.00V

**Light Source** Dimmable n/a Lamp Included Not Included Max or Nominal Watt 60.00 # of Bulbs/LED Modules 2

Mounting/Installation Connector Yes Interior/Exterior INTERIOR Lead Wire Length 96" Location Rating Dry 7.25 LBS Mounting Weight Wire Connectors Wire Nuts

## **FIXTURE ATTRIBUTES**

Housing Diffuser Description Transparent Primary Material Steel Max Stem Tilt 90.0 Degrees Shade Included

**Product/Ordering Information** 

SKU 52474BKT Finish Textured Black Style Cottagecore **UPC** 783927014618

## **Finish Options**

Anvil Iron

Character Bronze





## **ALSO IN THIS FAMILY**