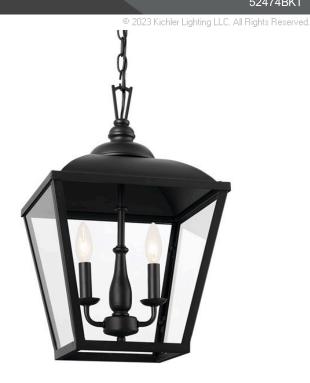

## **SPECIFICATIONS**

| Certifications/Qualifications |                                 |
|-------------------------------|---------------------------------|
| ADA Compliant                 | n/a<br>www.kichler.com/warranty |
| Dimensions                    |                                 |
| Base Backplate                | 5.00" DIA                       |
| Chain/Stem Length             | 36"                             |
| Weight                        | 11.25 LBS                       |

Height 19.50" Length 12.50" Overall Height 61.75" Width 12.50"

**Electrical** Input Voltage 120.00V

**Light Source** Dimmable n/a Lamp Included Not Included Max or Nominal Watt 60.00 # of Bulbs/LED Modules 2

Mounting/Installation Connector Yes Interior/Exterior INTERIOR Lead Wire Length 96" Location Rating Dry 7.25 LBS Mounting Weight Wire Connectors Wire Nuts

## **FIXTURE ATTRIBUTES**

Housing Diffuser Description Transparent Primary Material Steel Max Stem Tilt 90.0 Degrees Shade Included

**Product/Ordering Information** 

SKU 52474BKT Finish Textured Black Style Cottagecore **UPC** 783927014618