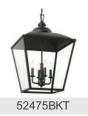

|
| Weight                        | 11.25 LBS                       |

Height 19.50" Length 12.50" Overall Height 61.75" Width 12.50"

**Electrical** Input Voltage 120.00V

**Light Source** Dimmable n/a Lamp Included Not Included Max or Nominal Watt 60.00 # of Bulbs/LED Modules 2

Mounting/Installation Connector Yes Interior/Exterior INTERIOR Lead Wire Length 96" Location Rating Dry 7.25 LBS Mounting Weight Wire Connectors Wire Nuts

## **FIXTURE ATTRIBUTES**

Housing Diffuser Description Transparent Primary Material Steel Max Stem Tilt 90.0 Degrees Shade Included

**Product/Ordering Information** 

SKU 52474BKT Finish Textured Black Style Cottagecore **UPC** 783927014618

## **Finish Options**

Anvil Iron

Character Bronze





## **ALSO IN THIS FAMILY**