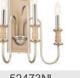

## Karthe 3 Light Wall Sconce Black

# FIXTURE ATTRIBUTES

Housing Primary Material Shade Included

Steel n/a

| Product/Ordering | Information |
|------------------|-------------|
| OVU              |             |

SKU Finish Style UPC

52473BK Black Cottagecore 783927015042