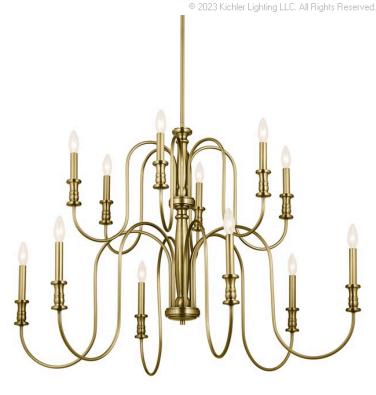

## **FIXTURE ATTRIBUTES**

Housing

Primary Material Steel
Max Stem Tilt 90.0 Degrees

Shade Included n

**Product/Ordering Information** 

SKU 52472NBR
Finish Natural Brass
Style Cottagecore
UPC 783927014854

## **Finish Options**

Black

Brushed Nickel

Natural Brass