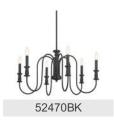

ADA Compliant n/a Prop65 Yes

www.kichler.com/warranty

**Dimensions** 

 Base Backplate
 7.00" DIA

 Weight
 16.75 LBS

 Height
 29.75"

 Overall Height
 70.25"

 Width
 42.00"

Electrical

Input Voltage 120.00V

**Light Source** 

Dimmable n/a
Lamp Included Not Included
Max or Nominal Watt 60.00
# of Bulbs/LED Modules 12

Mounting/Installation

Connector Yes
Interior/Exterior INTERIOR
Lead Wire Length 132"
Location Rating Dry
Mounting Weight 16.75 LBS
Wire Connectors Wire Nuts

## **FIXTURE ATTRIBUTES**

Housing

Primary Material Steel
Max Stem Tilt 90.0 Degrees

Shade Included n

**Product/Ordering Information** 

SKU 52472NBR
Finish Natural Brass
Style Cottagecore
UPC 783927014854

## **Finish Options**

Black



Brushed Nickel



Natural Brass



## **ALSO IN THIS FAMILY**