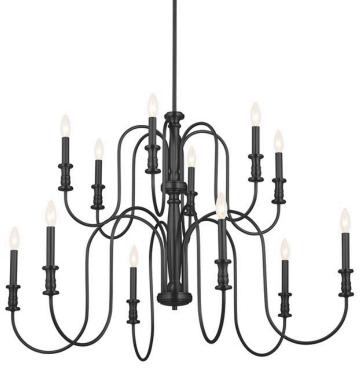

## **SPECIFICATIONS**

Certifications/Qualifications

ADA Compliant n/a

www.kichler.com/warranty

**Dimensions** 

 Base Backplate
 7.00" DIA

 Weight
 16.75 LBS

 Height
 29.75"

 Overall Height
 70.25"

 Width
 42.00"

Electrical

Input Voltage 120.00V

**Light Source** 

Dimmable n/a
Lamp Included Not Included
Max or Nominal Watt 60.00
# of Bulbs/LED Modules 12

Mounting/Installation

Connector Yes
Interior/Exterior INTERIOR
Lead Wire Length 132"
Location Rating Dry
Mounting Weight 16.75 LBS
Wire Connectors Wire Nuts

## **FIXTURE ATTRIBUTES**

Housing

Primary Material Steel
Max Stem Tilt 90.0 Degrees
Shade Included n/a

**Product/Ordering Information** 

 SKU
 52472BK

 Finish
 Black

 Style
 Cottagecore

 UPC
 783927015011