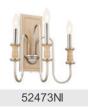

ations

ADA Compliant n/a

www.kichler.com/warranty

**Dimensions** 

 Base Backplate
 7.00" DIA

 Weight
 13.75 LBS

 Height
 19.25"

 Overall Height
 59.75"

 Width
 42.00"

**Electrical** 

Input Voltage 120.00V

**Light Source** 

Dimmable n/a
Lamp Included Not Included
Max or Nominal Watt 60.00
# of Bulbs/LED Modules 9

Mounting/Installation

Connector Yes
Interior/Exterior INTERIOR
Lead Wire Length 132"
Location Rating Dry
Mounting Weight 13.75 LBS
Wire Connectors Wire Nuts

## **FIXTURE ATTRIBUTES**

Housing

Primary Material Steel
Max Stem Tilt 90.0 Degrees
Shade Included n/a

**Product/Ordering Information** 

 SKU
 52471BK

 Finish
 Black

 Style
 Cottagecore

 UPC
 783927014885

## **Finish Options**

Black

Brushed Nickel

Natural Brass



## **ALSO IN THIS FAMILY**