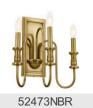

ications

ADA Compliant n/a

www.kichler.com/warranty

**Dimensions** 

 Base Backplate
 7.00" DIA

 Weight
 13.75 LBS

 Height
 19.25"

 Overall Height
 59.75"

 Width
 42.00"

**Electrical** 

Input Voltage 120.00V

**Light Source** 

Dimmable n/a
Lamp Included Not Included
Max or Nominal Watt 60.00
# of Bulbs/LED Modules 9

Mounting/Installation

Connector Yes
Interior/Exterior INTERIOR
Lead Wire Length 132"
Location Rating Dry
Mounting Weight 13.75 LBS
Wire Connectors Wire Nuts

## **FIXTURE ATTRIBUTES**

Housing

Primary Material Steel
Max Stem Tilt 90.0 Degrees
Shade Included n/a

**Product/Ordering Information** 

 SKU
 52471BK

 Finish
 Black

 Style
 Cottagecore

 UPC
 783927014885

## **Finish Options**

Black

Brushed Nickel

Natural Brass



## **ALSO IN THIS FAMILY**