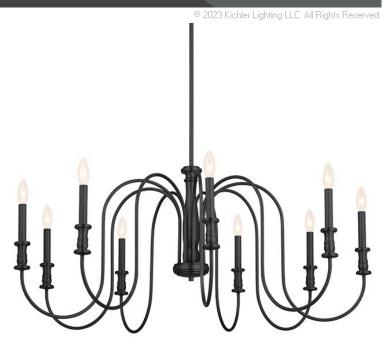

## **SPECIFICATIONS**

Certifications/Qualifications

ADA Compliant n/a

www.kichler.com/warranty

**Dimensions** 

 Base Backplate
 7.00" DIA

 Weight
 13.75 LBS

 Height
 19.25"

 Overall Height
 59.75"

 Width
 42.00"

**Electrical** 

Input Voltage 120.00V

**Light Source** 

Dimmable n/a
Lamp Included Not Included
Max or Nominal Watt 60.00
# of Bulbs/LED Modules 9

Mounting/Installation

Connector Yes
Interior/Exterior INTERIOR
Lead Wire Length 132"
Location Rating Dry
Mounting Weight 13.75 LBS
Wire Connectors Wire Nuts

## **FIXTURE ATTRIBUTES**

Housing

Primary Material Steel
Max Stem Tilt 90.0 Degrees
Shade Included n/a

**Product/Ordering Information** 

 SKU
 52471BK

 Finish
 Black

 Style
 Cottagecore

 UPC
 783927014885