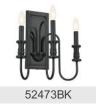

## **FIXTURE ATTRIBUTES**

Housing

Primary Material Steel
Max Stem Tilt 90.0 Degrees
Shade Included n/a

**Product/Ordering Information** 

 SKU
 52471BK

 Finish
 Black

 Style
 Cottagecore

 UPC
 783927014885

## **Finish Options**

Black

Brushed Nickel

Natural Brass