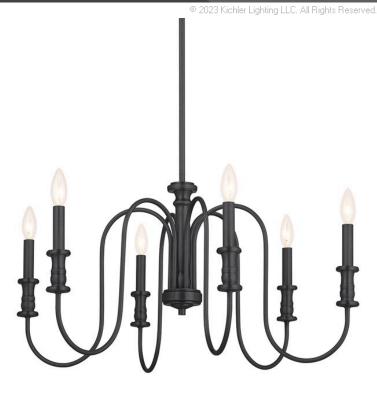

## **SPECIFICATIONS**

Certifications/Qualifications

ADA Compliant n/a

www.kichler.com/warranty

**Dimensions** 

 Base Backplate
 5.00" DIA

 Weight
 8.50 LBS

 Height
 15.50"

 Overall Height
 56.00"

 Width
 28.75"

**Electrical** 

Input Voltage 120.00V

**Light Source** 

Dimmable n/a
Lamp Included Not Included
Max or Nominal Watt 60.00
# of Bulbs/LED Modules 6

Mounting/Installation

Connector Yes
Interior/Exterior INTERIOR
Lead Wire Length 96"
Location Rating Dry
Mounting Weight 8.50 LBS
Wire Connectors Wire Nuts

## **FIXTURE ATTRIBUTES**

Housing

Primary Material Steel
Max Stem Tilt 90.0 Degrees
Shade Included n/a

**Product/Ordering Information** 

 SKU
 52470BK

 Finish
 Black

 Style
 Cottagecore

 UPC
 783927014915