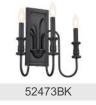

## **FIXTURE ATTRIBUTES**

Housing

Primary Material Steel
Max Stem Tilt 90.0 Degrees
Shade Included n/a

**Product/Ordering Information** 

 SKU
 52470BK

 Finish
 Black

 Style
 Cottagecore

 UPC
 783927014915

## **Finish Options**

Black

Brushed Nickel

Natural Brass