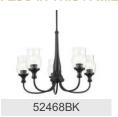

S**

ADA Compliant n/a

www.kichler.com/warranty

**Dimensions** 

 Base Backplate
 6.00" DIA

 Weight
 16.50 LBS

 Height
 26.25"

 Overall Height
 65.25"

 Width
 35.75"

Electrical

Input Voltage 120.00V

**Light Source** 

Dimmable n/a
Lamp Included Not Included
Max or Nominal Watt 75.00
# of Bulbs/LED Modules 7

Mounting/Installation

Connector Yes
Interior/Exterior INTERIOR
Lead Wire Length 132"
Location Rating Dry
Mounting Weight 13.00 LBS
Wire Connectors Wire Nuts

## **FIXTURE ATTRIBUTES**

Housing

Diffuser Description Transparent
Primary Material Steel
Max Stem Tilt 90.0 Degrees
Shade Included n/a

**Product/Ordering Information** 

 SKU
 52469BK

 Finish
 Black

 Style
 Cottagecore

 UPC
 783927014953

## **Finish Options**



Black



Warm Maple



## **ALSO IN THIS FAMILY**







52469VVIVIP