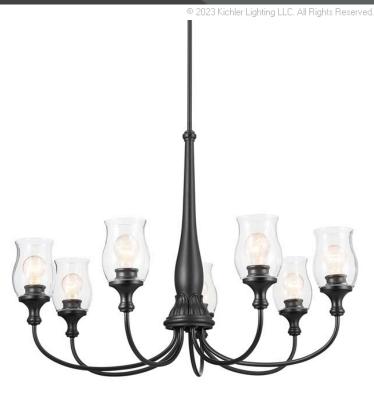

## **SPECIFICATIONS**

ADA Compliant n/a

www.kichler.com/warranty

**Dimensions** 

 Base Backplate
 6.00" DIA

 Weight
 16.50 LBS

 Height
 26.25"

 Overall Height
 65.25"

 Width
 35.75"

Electrical

Input Voltage 120.00V

**Light Source** 

Dimmable n/a
Lamp Included Not Included
Max or Nominal Watt 75.00
# of Bulbs/LED Modules 7

Mounting/Installation

Connector Yes
Interior/Exterior INTERIOR
Lead Wire Length 132"
Location Rating Dry
Mounting Weight 13.00 LBS
Wire Connectors Wire Nuts

## **FIXTURE ATTRIBUTES**

Housing

Diffuser Description Transparent
Primary Material Steel
Max Stem Tilt 90.0 Degrees
Shade Included n/a

**Product/Ordering Information** 

 SKU
 52469BK

 Finish
 Black

 Style
 Cottagecore

 UPC
 783927014953