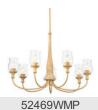

## **FIXTURE ATTRIBUTES**

Housing

Diffuser Description Transparent
Primary Material Steel
Max Stem Tilt 90.0 Degrees
Shade Included n/a

**Product/Ordering Information** 

 SKU
 52469BK

 Finish
 Black

 Style
 Cottagecore

## **Finish Options**

Black

Warm Maple