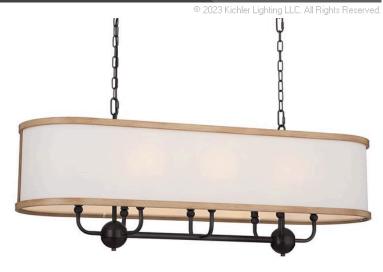

## **SPECIFICATIONS**

| Certifications/ | Qualifications |
|-----------------|----------------|
| ADA Commissiont |                |

n/a ADA Compliant

www.kichler.com/warranty

**Dimensions** 

Base Backplate 27.75" X 4.25" Chain/Stem Length 72" Weight 16.50 LBS Height 16.00" Length 42.50" Overall Height 93.75" Width 13.00"

**Electrical** 

Input Voltage 120.00V

**Light Source** 

Dimmable n/a Lamp Included Not Included Max or Nominal Watt 60.00 # of Bulbs/LED Modules 8

Mounting/Installation

Connector Yes Interior/Exterior **INTERIOR** Lead Wire Length 132" Location Rating Dry 16.50 LBS Mounting Weight Wire Connectors Wire Nuts

## **FIXTURE ATTRIBUTES**

Housing

Primary Material Steel Max Stem Tilt 90.0 Degrees **Shade Description** Fabric Drum Shade 42.50" X 13.00" **Shade Dimensions** Shade Included Yes

**Product/Ordering Information** 

SKU 52467AVI Finish Anvil Iron Style Cottagecore **UPC** 783927015134