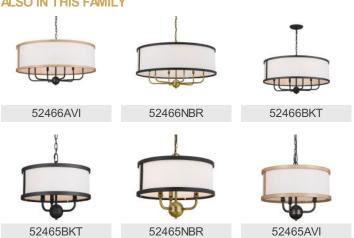

m Length 72" Weight 16.50 LBS Height 16.00" Length 42.50" Overall Height 93.75" Width 13.00"

**Electrical** 

Input Voltage 120.00V

**Light Source** 

Dimmable n/a Lamp Included Not Included Max or Nominal Watt 60.00 # of Bulbs/LED Modules 8

Mounting/Installation

Connector Yes Interior/Exterior **INTERIOR** Lead Wire Length 132" Location Rating Dry 16.50 LBS Mounting Weight Wire Connectors Wire Nuts

## **FIXTURE ATTRIBUTES**

Housing

Primary Material Steel Max Stem Tilt 90.0 Degrees **Shade Description** Fabric Drum Shade 42.50" X 13.00" **Shade Dimensions** Shade Included Yes

**Product/Ordering Information** 

SKU 52467AVI Finish Anvil Iron Style Cottagecore **UPC** 783927015134

## **Finish Options**

Anvil Iron

**Natural Brass** 



Textured Black



## **ALSO IN THIS FAMILY**