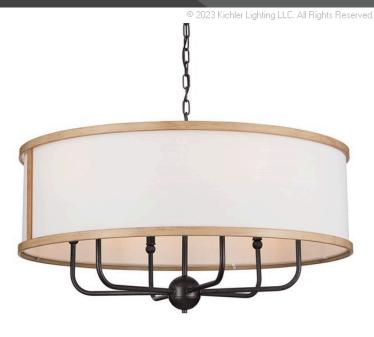

## **SPECIFICATIONS**

| Certifications/Qualifications |
|-------------------------------|
| A D A O II I                  |

ADA Compliant n/a

www.kichler.com/warranty

**Dimensions** 

 Base Backplate
 6.50" DIA

 Chain/Stem Length
 72"

 Weight
 12.75 LBS

 Height
 17.00"

 Overall Height
 94.50"

 Width
 30.50"

Electrical

Input Voltage 120.00V

**Light Source** 

Dimmable n/a
Lamp Included Not Included
Max or Nominal Watt 60.00
# of Bulbs/LED Modules 6

Mounting/Installation

Connector Yes
Interior/Exterior INTERIOR
Lead Wire Length 132"
Location Rating Dry
Mounting Weight 12.75 LBS
Wire Connectors Wire Nuts

## **FIXTURE ATTRIBUTES**

Housing

Primary Material Steel
Max Stem Tilt 90.0 Degrees
Shade Description Fabric Drum Shade
Shade Dimensions 30.5"

Shade Dimensions 30.5 Shade Included Yes

**Product/Ordering Information** 

 SKU
 52466AVI

 Finish
 Anvil Iron

 Style
 Cottagecore

 UPC
 783927014847

## **Finish Options**

Anvil Iron

Natural Brass

Textured Black