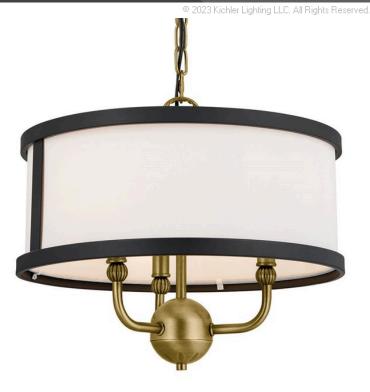

## **SPECIFICATIONS**

Certifications/Qualifications

**ADA Compliant** n/a Prop65 Yes

www.kichler.com/warranty

**Dimensions** 

Base Backplate 5.00" DIA Chain/Stem Length 72" Weight 6.25 LBS Height 13.25" 91.00" Overall Height Width 15.50"

**Electrical** 

Input Voltage 120.00V

**Light Source** 

Dimmable n/a Lamp Included Not Included Max or Nominal Watt 60.00 # of Bulbs/LED Modules 3

Mounting/Installation

Connector Yes Interior/Exterior **INTERIOR** Lead Wire Length 132" Location Rating Dry 6.25 LBS Mounting Weight Wire Connectors Wire Nuts

## **FIXTURE ATTRIBUTES**

Housing

Primary Material Steel Max Stem Tilt 90.0 Degrees Fabric Drum Shade **Shade Description** 

15.5" **Shade Dimensions** Shade Included Yes

**Product/Ordering Information** 

SKU 52465NBR Finish Natural Brass Style Cottagecore **UPC** 783927014922