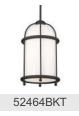

# Topiary 6 Light Chandelier Textured Black

n/a

72"

5.00" DIA

8.50 LBS

30.25"

28.25"

107.25"

120.00V

Not Included

n/a

6

60.00

www.kichler.com/warranty

## **SPECIFICATIONS**

**Certifications/Qualifications** ADA Compliant

## Dimensions

Base Backplate Chain/Stem Length Weight Height **Overall Height** Width

#### Electrical

Input Voltage

**Light Source** 

Dimmable Lamp Included Max or Nominal Watt # of Bulbs/LED Modules

#### **Mounting/Installation**

**FIXTURE ATTRIBUTES** 

Connector Interior/Exterior Lead Wire Length Location Rating Mounting Weight Wire Connectors

Yes INTERIOR 96" Dry 8.50 LBS Wire Nuts

Steel

n/a

90.0 Degrees

52462BKT

Cottagecore

Textured Black

783927013956



(1)

#### **ALSO IN THIS FAMILY**



52464CHZ



### **Finish Options**



Housing **Primary Material** 

SKU

Finish

Style

UPC

Max Stem Tilt

Shade Included

**Product/Ordering Information** 

Textured Black

## 52462BKT

© 2023 Kichler Lighting LLC. All Rights Reserved.