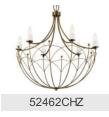

# Topiary 6 Light Chandelier Textured Black

n/a

72"

5.00" DIA

8.50 LBS

30.25"

28.25"

107.25"

120.00V

Not Included

n/a

6

60.00

www.kichler.com/warranty

## **SPECIFICATIONS**

**Certifications/Qualifications** ADA Compliant

## Dimensions

Base Backplate Chain/Stem Length Weight Height **Overall Height** Width

#### Electrical

Input Voltage

**Light Source** 

Dimmable Lamp Included Max or Nominal Watt # of Bulbs/LED Modules

#### **Mounting/Installation**

**FIXTURE ATTRIBUTES** 

Connector Interior/Exterior Lead Wire Length Location Rating Mounting Weight Wire Connectors

Yes INTERIOR 96" Dry 8.50 LBS Wire Nuts

Steel

n/a

90.0 Degrees

52462BKT

Cottagecore

Textured Black

783927013956



(1)

#### **ALSO IN THIS FAMILY**



52464CHZ



### **Finish Options**



Housing **Primary Material** 

SKU

Finish

Style

UPC

Max Stem Tilt

Shade Included

**Product/Ordering Information** 

Textured Black

## 52462BKT

© 2023 Kichler Lighting LLC. All Rights Reserved.