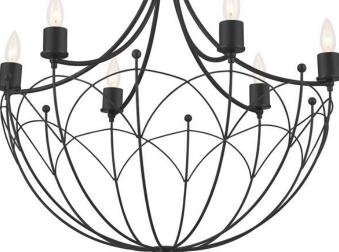

# Topiary 6 Light Chandelier Textured Black

n/a

72"

5.00" DIA

8.50 LBS

30.25"

28.25"

107.25"

52462BKT

Cottagecore

Textured Black

783927013956

(1)

**Product/Ordering Information** 

Textured Black