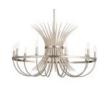

*

Certifications/Qualifications

Prop65 Yes

www.kichler.com/warranty

**Dimensions** 

Base Backplate 12.00" X 5.50"
Extension 8.00"
Weight 3.50 LBS
Height from center of Wall opening 8.25"

(Spec Sheet)

Height 16.25"

**Electrical** 

Input Voltage 120.00V

**Light Source** 

Dimmable Yes
Lamp Included Not Included
Max or Nominal Watt 75.00
# of Bulbs/LED Modules 2

Mounting/Installation

Connector Yes
Interior/Exterior INTERIOR
Lead Wire Length 6"
Location Rating Damp
Mounting Weight 3.50 LBS
Wire Connectors Wire Nuts

### **FIXTURE ATTRIBUTES**

Housing

Primary Material Steel Shade Included n/a

**Product/Ordering Information** 

 SKU
 52461BK

 Finish
 Black

 Style
 Cottagecore

 UPC
 783927013840

# **Finish Options**



Black



Brushed Nickel



## **ALSO IN THIS FAMILY**







52460BK

52460NI

52459NI







52459BK

52461NI