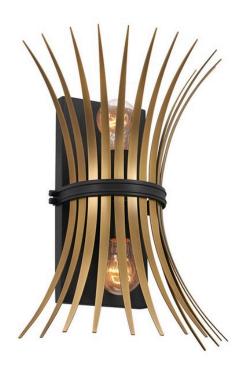

## **SPECIFICATIONS**

Certifications/Qualifications

Prop65 Yes

www.kichler.com/warranty

**Dimensions** 

Base Backplate 12.00" X 5.50"
Extension 8.00"
Weight 3.50 LBS
Height from center of Wall opening 8.25"

(Spec Sheet)

Height 16.25"

**Electrical** 

Input Voltage 120.00V

**Light Source** 

Dimmable Yes
Lamp Included Not Included
Max or Nominal Watt 75.00
# of Bulbs/LED Modules 2

Mounting/Installation

Connector Yes
Interior/Exterior INTERIOR
Lead Wire Length 6"
Location Rating Damp
Mounting Weight 3.50 LBS
Wire Connectors Wire Nuts

### **FIXTURE ATTRIBUTES**

Housing

Primary Material Steel Shade Included n/a

**Product/Ordering Information** 

 SKU
 52461BK

 Finish
 Black

 Style
 Cottagecore

 UPC
 783927013840