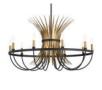

ons

Prop65 Yes

www.kichler.com/warranty

**Dimensions** 

Base Backplate 12.00" X 5.50"
Extension 8.00"
Weight 3.50 LBS
Height from center of Wall opening 8.25"

(Spec Sheet)

Height 16.25"

**Electrical** 

Input Voltage 120.00V

**Light Source** 

Dimmable Yes
Lamp Included Not Included
Max or Nominal Watt 75.00
# of Bulbs/LED Modules 2

Mounting/Installation

Connector Yes
Interior/Exterior INTERIOR
Lead Wire Length 6"
Location Rating Damp
Mounting Weight 3.50 LBS
Wire Connectors Wire Nuts

### **FIXTURE ATTRIBUTES**

Housing

Primary Material Steel Shade Included n/a

**Product/Ordering Information** 

 SKU
 52461BK

 Finish
 Black

 Style
 Cottagecore

 UPC
 783927013840

# **Finish Options**



Black



Brushed Nickel



## **ALSO IN THIS FAMILY**







52460BK

52460NI

52459NI







52459BK

52461NI