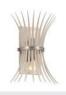

s

Prop65 Yes

www.kichler.com/warranty

**Dimensions** 

Base Backplate 12.00" X 5.50"
Extension 8.00"
Weight 3.50 LBS
Height from center of Wall opening 8.25"

(Spec Sheet)

Height 16.25"

**Electrical** 

Input Voltage 120.00V

**Light Source** 

Dimmable Yes
Lamp Included Not Included
Max or Nominal Watt 75.00
# of Bulbs/LED Modules 2

Mounting/Installation

Connector Yes
Interior/Exterior INTERIOR
Lead Wire Length 6"
Location Rating Damp
Mounting Weight 3.50 LBS
Wire Connectors Wire Nuts

### **FIXTURE ATTRIBUTES**

Housing

Primary Material Steel Shade Included n/a

**Product/Ordering Information** 

 SKU
 52461BK

 Finish
 Black

 Style
 Cottagecore

 UPC
 783927013840

# **Finish Options**



Black



Brushed Nickel



## **ALSO IN THIS FAMILY**







52460BK

52460NI

52459NI







52459BK

52461NI