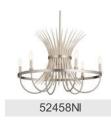

Prop65 Yes

www.kichler.com/warranty

**Dimensions** 

Base Backplate 12.00" X 5.50"
Extension 8.00"
Weight 3.50 LBS
Height from center of Wall opening 8.25"

(Spec Sheet)

Height 16.25"

**Electrical** 

Input Voltage 120.00V

**Light Source** 

Dimmable Yes
Lamp Included Not Included
Max or Nominal Watt 75.00
# of Bulbs/LED Modules 2

Mounting/Installation

Connector Yes
Interior/Exterior INTERIOR
Lead Wire Length 6"
Location Rating Damp
Mounting Weight 3.50 LBS
Wire Connectors Wire Nuts

### **FIXTURE ATTRIBUTES**

Housing

Primary Material Steel Shade Included n/a

**Product/Ordering Information** 

 SKU
 52461BK

 Finish
 Black

 Style
 Cottagecore

 UPC
 783927013840

# **Finish Options**



Black



Brushed Nickel



## **ALSO IN THIS FAMILY**







52460BK

52460NI

52459NI







52459BK

52461NI