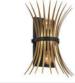

ty

© 2023 Kichler Lighting LLC. All Rights Reserved.

#### **SPECIFICATIONS**

**Certifications/Qualifications** ADA Compliant Prop65

Dimensions Base Backplate Weight Height

**Overall Height** 

## Electrical

Width

Input Voltage

**Light Source** 

Dimmable Lamp Included Max or Nominal Watt

# of Bulbs/LED Modules Mounting/Installation

Connector Interior/Exterior Lead Wire Length Location Rating Mounting Weight Wire Connectors

Yes INTERIOR 96" Dry 5.75 LBS Wire Nuts

### **FIXTURE ATTRIBUTES**

Housing Primary Material Max Stem Tilt Shade Included

Steel 90.0 Degrees n/a

52460BK

Cottagecore

783927013826

Black

#### **Product/Ordering Information**

SKU Finish Style UPC

## **Finish Options**



**Brushed Nickel** 

### **ALSO IN THIS FAMILY**







52460NI

52459NI

# 52459BK





52461NI

52461BK