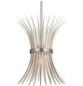

# **Baile 1 Light Mini Pendant Natural Brass and Black**

n/a

Yes

5.50" DIA

5.75 LBS

16.25"

51.25"

12.75"

### **FIXTURE ATTRIBUTES**

Housing Primary Material Max Stem Tilt Shade Included

Steel 90.0 Degrees n/a

52460BK

Cottagecore

783927013826

Black