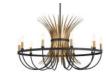

75.00

www.kichler.com/warranty

© 2023 Kichler Lighting LLC. All Rights Reserved.

#### **SPECIFICATIONS**

**Certifications/Qualifications** ADA Compliant Prop65

Dimensions Base Backplate Weight Height

**Overall Height** 

## Electrical

Width

Input Voltage

**Light Source** 

Dimmable Lamp Included Max or Nominal Watt

# of Bulbs/LED Modules Mounting/Installation

Connector Interior/Exterior Lead Wire Length Location Rating Mounting Weight Wire Connectors

Yes INTERIOR 96" Dry 5.75 LBS Wire Nuts

### **FIXTURE ATTRIBUTES**

Housing Primary Material Max Stem Tilt Shade Included

Steel 90.0 Degrees n/a

52460BK

Cottagecore

783927013826

Black

#### **Product/Ordering Information**

SKU Finish Style UPC

## **Finish Options**



**Brushed Nickel** 

### **ALSO IN THIS FAMILY**







52460NI

52459NI

# 52459BK





52461NI

52461BK