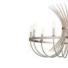

1

75.00

www.kichler.com/warranty

© 2023 Kichler Lighting LLC. All Rights Reserved.

#### **SPECIFICATIONS**

**Certifications/Qualifications** ADA Compliant Prop65

Dimensions Base Backplate Weight Height

**Overall Height** 

## Electrical

Width

Input Voltage

**Light Source** 

Dimmable Lamp Included Max or Nominal Watt

# of Bulbs/LED Modules Mounting/Installation

Connector Interior/Exterior Lead Wire Length Location Rating Mounting Weight Wire Connectors

Yes INTERIOR 96" Dry 5.75 LBS Wire Nuts

### **FIXTURE ATTRIBUTES**

Housing Primary Material Max Stem Tilt Shade Included

Steel 90.0 Degrees n/a

52460BK

Cottagecore

783927013826

Black

#### **Product/Ordering Information**

SKU Finish Style UPC

## **Finish Options**



**Brushed Nickel** 

### **ALSO IN THIS FAMILY**







52460NI

52459NI

# 52459BK





52461NI

52461BK