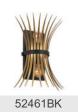

### Certifications/Qualifications

ADA Compliant n/a Prop65 Yes

www.kichler.com/warranty

**Dimensions** 

 Base Backplate
 5.50" DIA

 Weight
 15.75 LBS

 Height
 21.50"

 Overall Height
 53.00"

 Width
 37.00"

Electrical

Input Voltage 120.00V

**Light Source** 

Dimmable n/a
Lamp Included Not Included
Max or Nominal Watt 60.00
# of Bulbs/LED Modules 10

Mounting/Installation

Connector Yes
Interior/Exterior INTERIOR
Lead Wire Length 132"
Location Rating Dry
Mounting Weight 15.75 LBS
Wire Connectors Wire Nuts

#### **FIXTURE ATTRIBUTES**

Housing

Primary Material Steel
Max Stem Tilt 90.0 Degrees

Shade Included n/a

**Product/Ordering Information** 

 SKU
 52459BK

 Finish
 Black

 Style
 Cottagecore

 UPC
 783927013802

# **Finish Options**







# **ALSO IN THIS FAMILY**