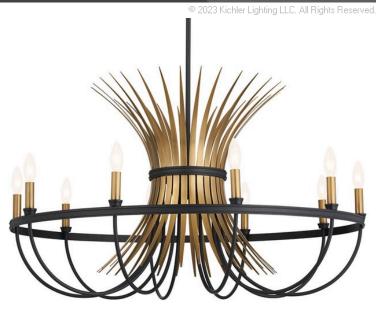

# **SPECIFICATIONS**

### Certifications/Qualifications

ADA Compliant n/a Prop65 Yes

www.kichler.com/warranty

**Dimensions** 

 Base Backplate
 5.50" DIA

 Weight
 15.75 LBS

 Height
 21.50"

 Overall Height
 53.00"

 Width
 37.00"

Electrical

Input Voltage 120.00V

**Light Source** 

Dimmable n/a
Lamp Included Not Included
Max or Nominal Watt 60.00
# of Bulbs/LED Modules 10

Mounting/Installation

Connector Yes
Interior/Exterior INTERIOR
Lead Wire Length 132"
Location Rating Dry
Mounting Weight 15.75 LBS
Wire Connectors Wire Nuts

#### **FIXTURE ATTRIBUTES**

Housing

Primary Material Steel
Max Stem Tilt 90.0 Degrees

Shade Included n/a

**Product/Ordering Information** 

 SKU
 52459BK

 Finish
 Black

 Style
 Cottagecore

 UPC
 783927013802