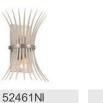

*

### Certifications/Qualifications

ADA Compliant n/a Prop65 Yes

www.kichler.com/warranty

**Dimensions** 

 Base Backplate
 5.50" DIA

 Weight
 15.75 LBS

 Height
 21.50"

 Overall Height
 53.00"

 Width
 37.00"

Electrical

Input Voltage 120.00V

**Light Source** 

Dimmable n/a
Lamp Included Not Included
Max or Nominal Watt 60.00
# of Bulbs/LED Modules 10

Mounting/Installation

Connector Yes
Interior/Exterior INTERIOR
Lead Wire Length 132"
Location Rating Dry
Mounting Weight 15.75 LBS
Wire Connectors Wire Nuts

#### **FIXTURE ATTRIBUTES**

Housing

Primary Material Steel
Max Stem Tilt 90.0 Degrees

Shade Included n/a

**Product/Ordering Information** 

 SKU
 52459BK

 Finish
 Black

 Style
 Cottagecore

 UPC
 783927013802

# **Finish Options**







# **ALSO IN THIS FAMILY**