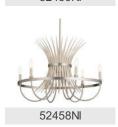

## Certifications/Qualifications

ADA Compliant n/a Prop65 Yes

www.kichler.com/warranty

**Dimensions** 

 Base Backplate
 5.50" DIA

 Weight
 15.75 LBS

 Height
 21.50"

 Overall Height
 53.00"

 Width
 37.00"

Electrical

Input Voltage 120.00V

**Light Source** 

Dimmable n/a
Lamp Included Not Included
Max or Nominal Watt 60.00
# of Bulbs/LED Modules 10

Mounting/Installation

Connector Yes
Interior/Exterior INTERIOR
Lead Wire Length 132"
Location Rating Dry
Mounting Weight 15.75 LBS
Wire Connectors Wire Nuts

#### **FIXTURE ATTRIBUTES**

Housing

Primary Material Steel
Max Stem Tilt 90.0 Degrees

Shade Included n/a

**Product/Ordering Information** 

 SKU
 52459BK

 Finish
 Black

 Style
 Cottagecore

 UPC
 783927013802

# **Finish Options**







# **ALSO IN THIS FAMILY**