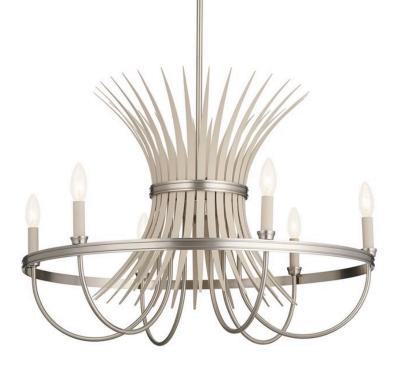

# Baile 6 Light Chandelier Greige and Brushed Nickel

n/a

© 2023 Kichler Lighting LLC. All Rights Reserved.

#### Dimensions

Base Backplate Weight Height **Overall Height** Width

Electrical

Input Voltage

5.50" DIA 12.25 LBS 19.50" 52.00" 29.25"

www.kichler.com/warranty

# **FIXTURE ATTRIBUTES**

Housing Primary Material Max Stem Tilt Shade Included

Steel 90.0 Degrees n/a

52458NI

**Brushed Nickel** 

783927013796

Cottagecore

Wire Nuts

#### **Product/Ordering Information**

SKU Finish Style UPC