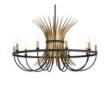

### **SPECIFICATIONS**

### Certifications/Qualifications

**ADA Compliant** n/a Prop65 Yes

www.kichler.com/warranty

**Dimensions** 

Base Backplate 5.50" DIA Weight 12.25 LBS Height 19.50" Overall Height 52.00" Width 29.25"

**Electrical** 

120.00V Input Voltage

**Light Source** 

Dimmable n/a Lamp Included Not Included Max or Nominal Watt 60.00 # of Bulbs/LED Modules 6

Mounting/Installation

Connector Yes INTERIOR Interior/Exterior Lead Wire Length 132" Location Rating Dry Mounting Weight 12.25 LBS Wire Connectors Wire Nuts

#### **FIXTURE ATTRIBUTES**

Housing

Primary Material Steel Max Stem Tilt 90.0 Degrees

Shade Included n/a

**Product/Ordering Information** 

SKU 52458BK Finish Black Style Cottagecore UPC 783927013765