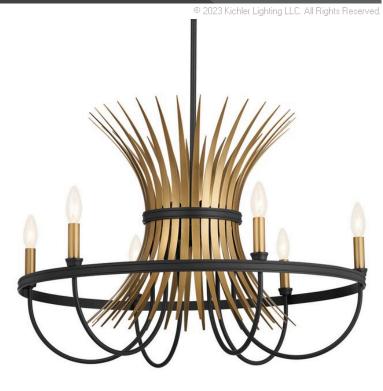

### **SPECIFICATIONS**

### Certifications/Qualifications

**ADA Compliant** n/a Prop65 Yes

www.kichler.com/warranty

**Dimensions** 

Base Backplate 5.50" DIA Weight 12.25 LBS Height 19.50" Overall Height 52.00" Width 29.25"

**Electrical** 

120.00V Input Voltage

**Light Source** 

Dimmable n/a Lamp Included Not Included Max or Nominal Watt 60.00 # of Bulbs/LED Modules 6

Mounting/Installation

Connector Yes INTERIOR Interior/Exterior Lead Wire Length 132" Location Rating Dry Mounting Weight 12.25 LBS Wire Connectors Wire Nuts

#### **FIXTURE ATTRIBUTES**

Housing

Primary Material Steel Max Stem Tilt 90.0 Degrees

Shade Included n/a

**Product/Ordering Information** 

SKU 52458BK Finish Black Style Cottagecore UPC 783927013765

# **Finish Options**

Black