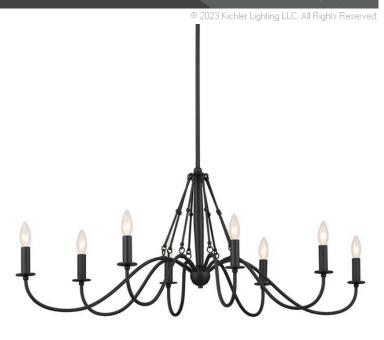

#### **FIXTURE ATTRIBUTES**

#### **Product/Ordering Information**

SKU 52457BKT Finish Textured Black Cottagecore Style UPC 783927014830